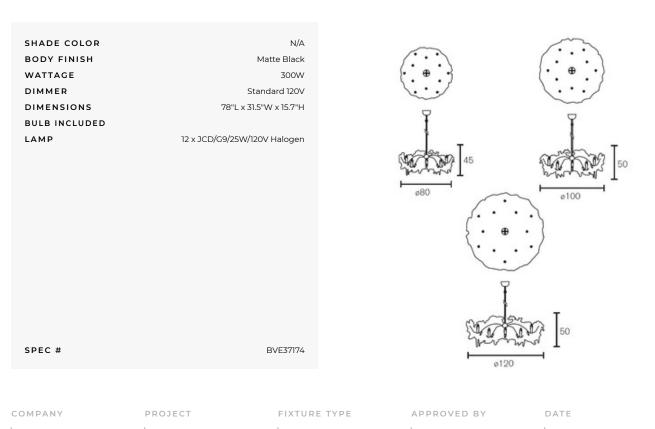

## DESCRIPTION

Flower Power hanging lamp round features flowing, seventies shapes that are set-off against large icicles, creating an exciting spectacle for the eyes. Breaking with the tradition of hand-crafting wires of steel, the cutting of steel plates into flower shapes led to the creation of Flower Power. Features glass drops that evoke the idea of icicles. Finish available in black, white and nickel. Available in wall sconce, ceiling mount and chandelier versions. Twelve 25 watt 120 volt JCD G9 halogen lamps included. General light distribution. Available in three sizes. Small: 31.5 inch diameter x 15.7 inch height. Medium: 39.4 inch diameter x 19.7 inch height. Large: 47.2 inch diameter x 19.7 inch height. Supplied with two stems totaling 78 inches. Medium and Large sizes require a special rated junction box for fixtures weighing over 50 pounds.