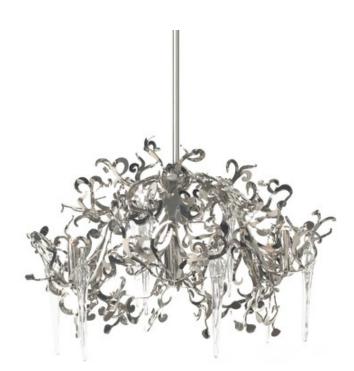

## DESCRIPTION

Flower Power hanging lamp round features flowing, seventies shapes that are set-off against large icicles, creating an exciting spectacle for the eyes. Breaking with the tradition of hand-crafting wires of steel, the cutting of steel plates into flower shapes led to the creation of Flower Power. Features glass drops that evoke the idea of icicles. Finish available in black, white and nickel. Available in wall sconce, ceiling mount and chandelier versions. Twelve 25 watt 120 volt JCD G9 halogen lamps included. General light distribution. Available in three sizes. Small: 31.5 inch diameter x 15.7 inch height. Medium: 39.4 inch diameter x 19.7 inch height. Large: 47.2 inch diameter x 19.7 inch height. Supplied with two stems totaling 78 inches. Medium and Large sizes require a special rated junction box for fixtures weighing over 50 pounds.