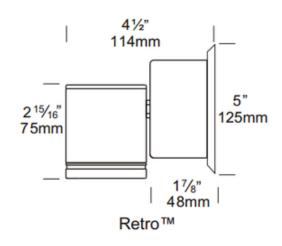

## DESCRIPTION

Wall Retro Outdoor Down Light Wall is a wall mounted luminaire with a fixed head to give a dramatic washlighting effect on walls. It can be directed either downward or upward. The Retro is a line voltage option suited to an installation where mounting a transformer is a problem or when replacing an existing fixture. The base depth increases 1.9 inches to accommodate the encapsulated dimmable electronic transformer. All USA Retro wall mount fixtures are supplied with a wide backplate designed to suit a standard 3/0 or 4/0 junction box. Finish in solid Copper with a clear tempered stepped glass lens and high temperature silicon gaskets. Includes one 20 watt 12 volt GU5.3 MR16 halogen lamp. UL listed. IP66 rated for wet locations. Made in New Zealand.

SHADE COLOR
BODY FINISH
Copper
WATTAGE
20W
DIMMER
N/A
DIMENSIONS
3"W x 2.94"H x 4.5"D
BULB INCLUDED
LAMP
1x MR16/GU5.3 (bipin)/20W/12V Halogen
1x MR16/GU5.3 (bipin)/12V LED

SPEC # HUZ38330

COMPANY PROJECT FIXTURE TYPE APPROVED BY DATE