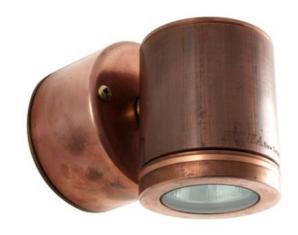

## DESCRIPTION

Wall Retro Outdoor Down Light Wall is a wall mounted luminaire with a fixed head to give a dramatic washlighting effect on walls. It can be directed either downward or upward. The Retro is a line voltage option suited to an installation where mounting a transformer is a problem or when replacing an existing fixture. The base depth increases 1.9 inches to accommodate the encapsulated dimmable electronic transformer. All USA Retro wall mount fixtures are supplied with a wide backplate designed to suit a standard 3/0 or 4/0 junction box. Finish in solid Copper with a clear tempered stepped glass lens and high temperature silicon gaskets. Includes one 20 watt 12 volt GU5.3 MR16 halogen lamp. UL listed. IP66 rated for wet locations. Made in New Zealand.

SHADE COLOR
BODY FINISH
Copper
WATTAGE
20W
DIMMER
N/A
DIMENSIONS
3"W x 2.94"H x 4.5"D
BULB INCLUDED
LAMP
1x MR16/GU5.3 (bipin)/20W/12V Halogen
1x MR16/GU5.3 (bipin)/12V LED

SPEC # HUZ38330

COMPANY PROJECT FIXTURE TYPE APPROVED BY DATE