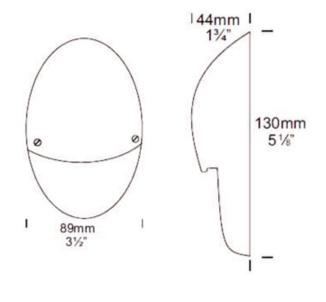

SHADE COLOR N/A BODY FINISH Bronze WATTAGE 10\\\ DIMMER Dimmable DIMENSIONS 3.5"W x 5.1"H x 1.75"D BULB INCLUDED LAMP 1 x JC/G4 (bipin)/10W/12V Halogen

SPEC # HUZ38357

COMPANY PROJECT FIXTURE TYPE APPROVED BY DATE