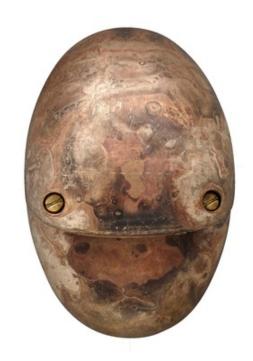

## DESCRIPTION

The Mouse Halogen Step Light is designed for vertical surface mounting in gardens and landscapes. Available in Solid Bronze with a frosted tempered shatter resistant glass lens. A space in the wall behind the luminaire is not required for cable connection due to the design which includes a cable joint cavity. There is no light directed upward or forward into the eye. IP66 rated for wet locations. Required transformer and optional accessories sold separately. Dimmer type dependent on type of transformer/power supply selected (low voltage electronic or low voltage magnetic).

SHADE COLOR N/A BODY FINISH Bronze WATTAGE 10\\\ DIMMER Dimmable DIMENSIONS 3.5"W x 5.1"H x 1.75"D BULB INCLUDED LAMP 1 x JC/G4 (bipin)/10W/12V Halogen

SPEC # HUZ38357

COMPANY PROJECT FIXTURE TYPE APPROVED BY DATE