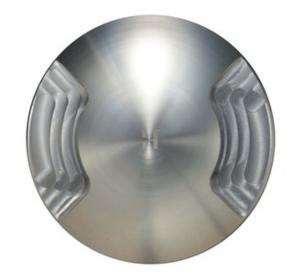

## DESCRIPTION

Path Lite 2 wall recessed fixture is ideal for lighting flat areas such as decks, paved courtyards, and edge lighting paths. The halogen lamp is mounted higher allowing for greater projection of horizontal light. This is coulpled with a frosted borsilica dome glass lens that significantly reduces glare. The frosted borsilica dome glass lens has been developed to provend dirt, mud, grass clippings or water from entering the optics area, keeping with its IP68 rating. Flang available with a single facet and 90 degree beam spread (1), with two facets and 180 degree beam spread (2), with three facets and 270 degree beam spread (3), or with four facets and 360 degree beam spread (4). Finish available in copper or stainless steel. Transformer sold separately. LED option also available. One 20 watt, 12 volt, G4 lamp, not included. CSA listed. IP68 Wet Location listed. Made in New Zealand.