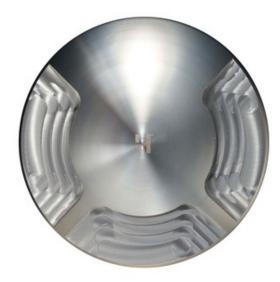

## DESCRIPTION

Path Lite 3 wall recessed fixture is ideal for lighting flat areas such as decks, paved courtyards, and edge lighting paths. The halogen lamp is mounted higher allowing for greater projection of horizontal light. This is coulpled with a frosted borsilica dome glass lens that significantly reduces glare. The frosted borsilica dome glass lens has been developed to provend dirt, mud, grass clippings or water from entering the optics area, keeping with its IP68 rating. Flang available with a single facet and 90 degree beam spread (1), with two facets and 180 degree beam spread (2), with three facets and 270 degree beam spread (3), or with four facets and 360 degree beam spread (4). Finish available in copper or stainless steel. Transformer sold separately. LED option also available. One 20 watt, 12 volt, G4 lamp, not included. CSA listed. IP68 Wet Location listed. Made in New Zealand.

Shown in: Stainless Steel

| SHADE COLOR       |                  | N/A               |
|-------------------|------------------|-------------------|
| BODY FINISH       |                  | Stainless Steel   |
| WATTAGE           |                  | 20W               |
| DIMMER            |                  | Dimmable          |
| DIMENSIONS        |                  | 3.5"W x 2.75"D    |
| BULB NOT INCLUDED |                  |                   |
| LAMP              | 1 x JC/G4 (bipin | )/20W/12V Halogen |
|                   |                  |                   |
|                   |                  |                   |
|                   |                  |                   |
|                   |                  |                   |
|                   |                  |                   |
|                   |                  |                   |
|                   |                  |                   |
|                   |                  |                   |
|                   |                  |                   |
|                   |                  |                   |
|                   |                  |                   |
|                   |                  |                   |
|                   |                  |                   |
| SPEC #            |                  | HUZ38374          |
|                   |                  |                   |
|                   |                  |                   |
|                   |                  |                   |
| OMPANY            | PROJECT          | FIXTURE           |
|                   |                  |                   |