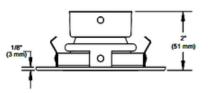

## DESCRIPTION

T3650 3.5 Inch Round Regressed Pinhole Trim is made of plated die-formed steel or powder coat painted finish with anodized aluminum reflector. Trim finish available in White, Black, Gold Plated 24K, Chrome, Brushed Chrome, Architectural Bronze, Antique Copper, Matte White, Brushed Nickel, Satin Nickel, Metallic Grey or Antique Nickel. Additional reflector finishes include specular Clear or Black, or painted White, Black or Matte White. See attached manufacturer specification for housing/trim combination options. Lamp options include 12 volt GU5.3 MR16 halogen up to 50 watts, 120 volt PAR16 LED up to 8 watts, 12 volt GU5.3 MR16 LED up to 11.5 watts, 120 volt GU10 MR16 halogen up to 50 watts, and 120 volt GU10 MR16 LED up to 9.8 watts. Use supplied glass lens only with MR16 lamps with no glass cover. UL listed. Suitable for damp locations. 1 year warranty. 3 5/8 inch ceiling cutout. 4.4 inch diameter x 2 inch height. 1.6 inch diameter aperture. A complete fixture includes a housing and trim, sold separately.

| TRIM COLOR            | Natural Anodized Aluminum              |
|-----------------------|----------------------------------------|
| BODY FINISH           | Brushed Chrome                         |
| WATTAGE               | 50W                                    |
| DIMMER                | Dimmable                               |
| DIMENSIONS            | 4.4"W x 2"H                            |
| BULB NOT INCLUDED     |                                        |
| LAMP                  | 1 x MR16/GU5.3 (bipin)/50W/12V Halogen |
|                       | 1 x MR16/GU10/50W/120V Halogen         |
|                       | 1 x MR16/GU5.3 (bipin)/12V LED         |
|                       | 1 x MR16/GU10/120V LED                 |
|                       | 1 x PAR16/Medium (E26)/120V LED        |
|                       |                                        |
| Technical Information |                                        |
| FUNCTION              | Downlight                              |
| CEILING TYPE          | Drywall with Trim                      |
| APERTURE SHAPE        | Pinhole                                |
| APERTURE SIZE         | 1.600"                                 |
|                       |                                        |
|                       |                                        |
| SPEC #                | CLT3881                                |
|                       | 02.0001                                |
|                       |                                        |