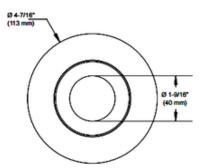

## DESCRIPTION

T3650 3.5 Inch Round Regressed Pinhole Trim is made of plated die-formed steel or powder coat painted finish with anodized aluminum reflector. Trim finish available in White, Black, Gold Plated 24K, Chrome, Brushed Chrome, Architectural Bronze, Antique Copper, Matte White, Brushed Nickel, Satin Nickel, Metallic Grey or Antique Nickel. Additional reflector finishes include specular Clear or Black, or painted White, Black or Matte White. See attached manufacturer specification for housing/trim combination options. Lamp options include 12 volt GU5.3 MR16 halogen up to 50 watts, 120 volt PAR16 LED up to 8 watts, 12 volt GU5.3 MR16 LED up to 11.5 watts, 120 volt GU10 MR16 halogen up to 50 watts, and 120 volt GU10 MR16 LED up to 9.8 watts. Use supplied glass lens only with MR16 lamps with no glass cover. UL listed. Suitable for damp locations. 1 year warranty. 3 5/8 inch ceiling cutout. 4.4 inch diameter x 2 inch height. 1.6 inch diameter aperture. A complete fixture includes a housing and trim, sold separately.

| TRIM COLOR            | Natural Anodized Aluminum              |
|-----------------------|----------------------------------------|
| BODY FINISH           | Brushed Chrome                         |
| WATTAGE               | 50W                                    |
| DIMMER                | Dimmable                               |
| DIMENSIONS            | 4.4"W x 2"H                            |
| BULB NOT INCLUDED     |                                        |
| LAMP                  | 1 x MR16/GU5.3 (bipin)/50W/12V Halogen |
|                       | 1 x MR16/GU10/50W/120V Halogen         |
|                       | 1 x MR16/GU5.3 (bipin)/12V LED         |
|                       | 1 x MR16/GU10/120V LED                 |
|                       | 1 x PAR16/Medium (E26)/120V LED        |
|                       |                                        |
| Technical Information |                                        |
| FUNCTION              | Downlight                              |
| CEILING TYPE          | Drywall with Trim                      |
| APERTURE SHAPE        | Pinhole                                |
| APERTURE SIZE         | 1.600"                                 |
|                       |                                        |
|                       |                                        |
| SPEC #                | CLT3881                                |
|                       | 02.0001                                |
|                       |                                        |