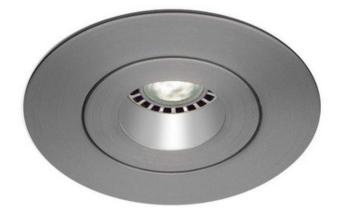

## DESCRIPTION

T3650 3.5 Inch Round Regressed Pinhole Trim is made of plated die-formed steel or powder coat painted finish with anodized aluminum reflector. Trim finish available in White, Black, Gold Plated 24K, Chrome, Brushed Chrome, Architectural Bronze, Antique Copper, Matte White, Brushed Nickel, Satin Nickel, Metallic Grey or Antique Nickel. Additional reflector finishes include specular Clear or Black, or painted White, Black or Matte White. See attached manufacturer specification for housing/trim combination options. Lamp options include 12 volt GU5.3 MR16 halogen up to 50 watts, 120 volt PAR16 LED up to 8 watts, 12 volt GU5.3 MR16 LED up to 11.5 watts, 120 volt GU10 MR16 halogen up to 50 watts, and 120 volt GU10 MR16 LED up to 9.8 watts. Use supplied glass lens only with MR16 lamps with no glass cover. UL listed. Suitable for damp locations. 1 year warranty. 3 5/8 inch ceiling cutout. 4.4 inch diameter x 2 inch height. 1.6 inch diameter aperture. A complete fixture includes a housing and trim, sold separately.

| TRIM COLOR            | Natural Anodized Aluminum              |
|-----------------------|----------------------------------------|
| BODY FINISH           | Brushed Chrome                         |
| WATTAGE               | 50W                                    |
| DIMMER                | Dimmable                               |
| DIMENSIONS            | 4.4"W x 2"H                            |
| BULB NOT INCLUDED     |                                        |
| LAMP                  | 1 x MR16/GU5.3 (bipin)/50W/12V Halogen |
|                       | 1 x MR16/GU10/50W/120V Halogen         |
|                       | 1 x MR16/GU5.3 (bipin)/12V LED         |
|                       | 1 x MR16/GU10/120V LED                 |
|                       | 1 x PAR16/Medium (E26)/120V LED        |
|                       |                                        |
| Technical Information |                                        |
| FUNCTION              | Downlight                              |
| CEILING TYPE          | Drywall with Trim                      |
| APERTURE SHAPE        | Pinhole                                |
| APERTURE SIZE         | 1.600"                                 |
|                       |                                        |
|                       |                                        |
| SPEC #                | CLT3881                                |
|                       | 02.0001                                |
|                       |                                        |