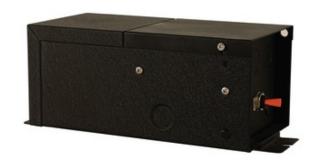

## DESCRIPTION

600 Watt Remote Dual Feed Magnetic Transformer converts line voltage input to low voltage 12 volt output for powering Monorail, Kable Lite or Fast Jack low voltage lighting systems. Includes two isolated 300 watt runs using 12 volt lamps. The remote transformer must be installed in an accessible location (such as an attic or in a closet), and it is best to keep transformer within 20 feet of the power feed/junction box to prevent voltage drop. Protected by fast acting secondary circuit breaker. Dimmable using a 1000 watt magnetic low voltage dimmer, sold separately. Some buzzing may occur at low levels and may be reduced with a de-buzzing coil, sold separately. 12 volt magnetic transformers are LED compatible with 12 volt AC LEDs. ETL listed. Dual power feed or power feed canopy required, sold separately.

SHADE COLOR N/A
BODY FINISH Black
WATTAGE 600W
DIMMER Low Voltage Magnetic
DIMENSIONS 9.5"W x 4.75"H x 6"D
BULB NOT INCLUDED
LAMP 600W Halogen

**SPEC #** EDG40159

| COMPANY | PROJECT | FIXTURE TYPE | APPROVED BY | DATE |
|---------|---------|--------------|-------------|------|
|         |         |              |             |      |