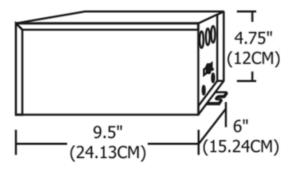

SHADE COLOR N/A
BODY FINISH Black
WATTAGE 600W
DIMMER Low Voltage Magnetic
DIMENSIONS 9.5"W x 4.75"H x 6"D
BULB NOT INCLUDED
LAMP 600W Halogen

**SPEC #** EDG40159

| COMPANY | PROJECT | FIXTURE TYPE | APPROVED BY | DATE |
|---------|---------|--------------|-------------|------|
|         |         |              |             |      |