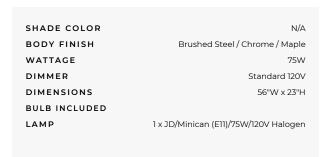

## DESCRIPTION

San Francisco Ceiling Fan with Light in Brushed Steel finish with Maple Blades is the epitome of modern elegance and subtle sophistication with its bold clean lines and simplicity of architectural design. This award winner features a body reminiscent of art deco design. Features 56 inch diameter Birdseye Maple blades with a 13-degree pitch. Suitable for installation on vaulted ceilings up to 30 degrees. Also includes a pre-wired 12 inch long down bridge hanging system, WC213 full function wall mount control system and integrated light with one 75 watt, 120 volt JD type Minican base halogen bulb is included. Can be used with remote control RCS213 or wall control WC106-WH, both sold separately. Optional blade finishes available in Cherry Wood or Silver. Prewired down bridge kits available in lengths from 6 inch to 72 inch (sold separately). UL Listed. 56 inch width x 23 inch height.