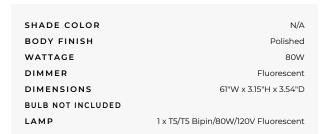

## DESCRIPTION

Lane wall sconce features a white, aluminum or polished finish. Lane fixture is a strip made of aluminum which incorporates and at the same time releases a pleasant indirect light, upward and downward on the wall. Extremely neat and essential in its shape, Lane is designed with different lengths according to the light source. Available in an 8 inch halogen option as well as a small, medium and large size option. Also available in a wall version with integrated acoustic diffusion system or with two LED spots for direct light for reading. 39, 54 or 80 watt 120 volt T5 Minibipin fluorescent lamp not included. Indirect upward/ downward light distribution. c/UL listed. Small: 37W x 3.14H x 3.54 ninch depth. Medium: 49W x 3.14H x 3.54 inch depth. Large: 61W x 3.14H x 3.54 inch depth.