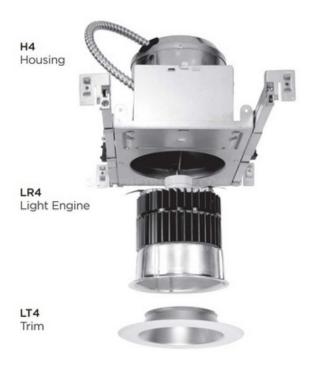

## DESCRIPTION

H4 4 inch LED housing for use with LR4 LED light engine and LT4-15 and LT4-30 trim accessory. New construction, IC rated, airtight, and inherently protected. Suitable for insulated or non-insulated ceilings. Accommodates ceiling thickness from .25 to 1.25 inch. Suitable for damp locations.

Dimensions: 14 inch width x 8 inch depth x 7 inch height. A complete fixture consists of H4 housing, LR4 light engine and LT4 trim, all sold separately.

| TRIM COLOR  | N/A      |
|-------------|----------|
| BODY FINISH | N/A      |
| WATTAGE     | N/A      |
| DIMMER      | N/A      |
| DIMENSIONS  | 4"W      |
| LAMP        | N/A      |
|             |          |
|             |          |
|             |          |
|             |          |
|             |          |
|             |          |
|             |          |
|             |          |
|             |          |
|             |          |
|             |          |
|             |          |
|             |          |
| SPEC #      | CRE49931 |
|             |          |