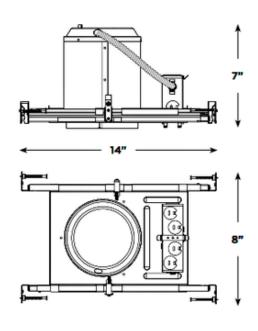

Dimensions: 14 inch width x 8 inch depth x 7 inch height. A complete fixture consists of H4 housing, LR4 light engine and LT4 trim, all sold separately.

| TRIM COLOR  | N/A      |
|-------------|----------|
| BODY FINISH | N/A      |
| WATTAGE     | N/A      |
| DIMMER      | N/A      |
| DIMENSIONS  | 4"W      |
| LAMP        | N/A      |
|             |          |
|             |          |
|             |          |
|             |          |
|             |          |
|             |          |
|             |          |
|             |          |
|             |          |
|             |          |
|             |          |
|             |          |
|             |          |
| SPEC #      | CRE49931 |
|             |          |