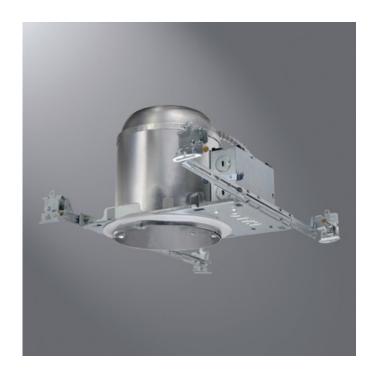

## DESCRIPTION

H750ICAT 6 inch LED IC Air-Tite new construction housing if for use with Halo 6 inch LED modules and trims, sold separately. Designed for insulated ceilings and can be in direct contact with insulation. Features aluminum construction for greater heat dissipation, and is gasketed to prevent airflow from heated or air conditioned spaces. A complete fixture consists of a housing, LED module, and trim. UL listed. Damp location listed. Wet location listed with select trim options. Lamp ratings based on trim selected, sold separately.

 TRIM COLOR
 N/A

 BODY FINISH
 N/A

 WATTAGE
 N/A

 DIMMER
 N/A

 DIMENSIONS
 10.5"L×7.36"W×6.93"H

 LAMP
 N/A

Technical Information

CEILING TYPE Drywall with Trim
HOUSING TYPE New construction IC Airtight
HOUSING HEIGHT 7"
PRODUCT DIMENSIONS 6.5 Inch Ceiling Cutout