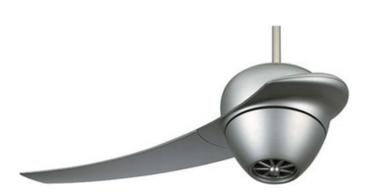

## Enigma Ceiling Fan

FAN51635

**BRAND** Fanimation

## DESCRIPTION

Enigma fan features a Metro Gray finish. Blade is assembled and has an 18 degree pitch and a 60 inch sweep. Includes 188 x 18 motor and 80 inch lead wires. Hangs from a ceiling with up to a 30 degree slope (up to 52 degrees with SCB1-52). One inch diameter 6 inch long downrod included. Additional downrod lengths available, sold separately. Three counter clockwise fan speeds, non reversing. TR24WH remote control included. Downlight adaptable, accommodates a PAR30 short neck 75 watt bulb, not included. General light distribution. UL listed. 37 inch width x 17.53 inch height.

SHADE COLOR N/A
BODY FINISH Metro Gray
WATTAGE N/A
DIMMER N/A
DIMENSIONS 37"W x 17.53"H
LAMP N/A

**SPEC #** FAN51635

COMPANY PROJECT FIXTURE TYPE APPROVED BY DATE