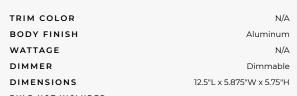

CEILING TYPE Drywall with Trim
HOUSING TYPE Remodel IC
HOUSING HEIGHT 6"
PRODUCT DIMENSIONS Ceiling Cutout: 5.50 in

SPEC # JUN52455

Shown in: Aluminum

5 1/2" CEILING CUTOUT

| COMPANY | PROJECT | FIXTURE TYPE | APPROVED BY | DATE |
|---------|---------|--------------|-------------|------|
|         |         |              |             |      |