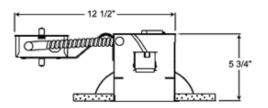

## DESCRIPTION

IC25R 5 Inch Shallow Universal IC Remodel Housing is an energy efficient sealed housing. IC remodel housing for remodel application where back side of ceiling is not accessible. Installs through an opening in the ceiling from below. Secured in place by factory installed remodel springs. Can be completely covered with insulation. Accommodates ceilings up to 11/8 inch thick. When used with Air-Loc gasket (ALG5R), stops infiltration and ex-filtration of air, reducing heating and cooling costs. Trims shown with Air-Loc symbol do not require a gasket. One 120 volt, A19, BR30, PAR30, PAR20, R20 or PAR30L medium base halogen/incandescent lamp or LED equivalent is required, but not included. Lamp type and wattage dependent upon housing/trim combination (see attached Juno manufacturer specification). Incandescent/halogen dimmable with a standard incandescent dimmer. Consult lamp manufacturer for dimmer compatibility when using an LED equivalent lamp. UL listed for through-branch wiring, damp locations and IP. Product thermally protected against improper use of lamps. Trim 212N is wet location approved for covered ceiling applications. 12.5 inch length x 5.9 inch width x 5.75 inch height. A complete fixture includes a housing and trim, sold separately.

CEILING TYPE Drywall with Trim
HOUSING TYPE Remodel IC
HOUSING HEIGHT 6"
PRODUCT DIMENSIONS Ceiling Cutout: 5.50 in

SPEC # JUN52455

Shown in: Aluminum

5 1/2" CEILING CUTOUT

| COMPANY | PROJECT | FIXTURE TYPE | APPROVED BY | DATE |
|---------|---------|--------------|-------------|------|
|         |         |              |             |      |