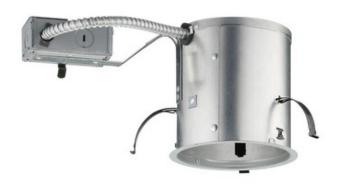

## DESCRIPTION

IC25R 5 Inch Shallow Universal IC Remodel Housing is an energy efficient sealed housing. IC remodel housing for remodel application where back side of ceiling is not accessible. Installs through an opening in the ceiling from below. Secured in place by factory installed remodel springs. Can be completely covered with insulation. Accommodates ceilings up to 11/8 inch thick. When used with Air-Loc gasket (ALG5R), stops infiltration and ex-filtration of air, reducing heating and cooling costs. Trims shown with Air-Loc symbol do not require a gasket. One 120 volt, A19, BR30, PAR30, PAR20, R20 or PAR30L medium base halogen/incandescent lamp or LED equivalent is required, but not included. Lamp type and wattage dependent upon housing/trim combination (see attached Juno manufacturer specification). Incandescent/halogen dimmable with a standard incandescent dimmer. Consult lamp manufacturer for dimmer compatibility when using an LED equivalent lamp. UL listed for through-branch wiring, damp locations and IP. Product thermally protected against improper use of lamps. Trim 212N is wet location approved for covered ceiling applications. 12.5 inch length x 5.9 inch width x 5.75 inch height. A complete fixture includes a housing and trim, sold separately.

CEILING TYPE Drywall with Trim
HOUSING TYPE Remodel IC
HOUSING HEIGHT 6"
PRODUCT DIMENSIONS Ceiling Cutout: 5.50 in

SPEC # JUN52455

Shown in: Aluminum

5 1/2" CEILING CUTOUT

| COMPANY | PROJECT | FIXTURE TYPE | APPROVED BY | DATE |
|---------|---------|--------------|-------------|------|
|         |         |              |             |      |