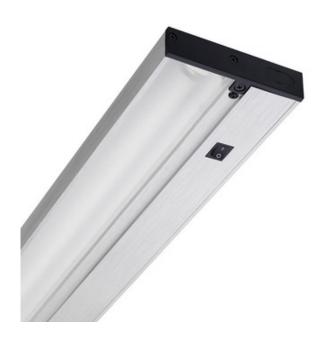

## DESCRIPTION

UPF Pro-Fluorescent undercabinet series offers highly efficient illumination in a shallow, easy to conceal profile. Ideal for undercabinet, undershelf, and task lighting, where maximum energy efficiency, long lamp life, and cool operation are desired. State of the art 120V electronic ballast instantly starts lamp and operates without flicker or hum. Features a convenient on/off rocker switch. Diffuser is an extruded non-yellowing clear UV, impact resistant, acrylic lens. Available in 12, 22, 34, and 46 inch lengths. Finish available in black, brushed bronze, brushed silver, or designer white. One 28W T5 HE fluorescent lamp is included. UL listed.

SHADE COLOR N/A BODY FINISH Brushed Silver WATTAGE 28W DIMMER Not Dimmable DIMENSIONS 46.38"L x 4.5"W x 1"H BULB INCLUDED LAMP 1 x T5HO/T5 Bipin/28W/120V Fluorescent

SPEC # JUN52475

COMPANY PROJECT FIXTURE TYPE APPROVED BY DATE