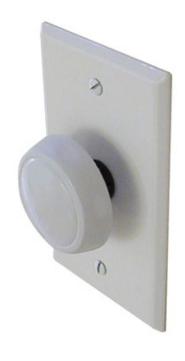

## DESCRIPTION

CDP Color Dial Controller with integrated power adapter is a standalone DMX lighting controller for Edge Lighting RGB fixtures. Easy to install, the wall-mountable assembly is ideal for applications that desire a variety of effects with an easy to use interface. Multiple lighting effects can be accessed and modified with the simple-to-use rotary/push dial (no programming required). Select from solid color or animated rainbow modes. Push the dial to turn lights on or off. Rotate the dial to adjust brightness. CDP comes ready to mount into a standard U.S. multi gang wall box. A 24VDC 100mA power adapter (included) fits discreetly inside the junction box behind the controller. It is designed for power and data connections to be hardwired directly to the back of the controller. Switches are provided to disable/enable effects during installation. 2 inch width x 4.1 inch height x .85 inch depth.

Shown in: White

| COMPANY | PROJECT | FIXTURE TYPE | APPROVED BY | DATE |
|---------|---------|--------------|-------------|------|
|         |         |              |             |      |