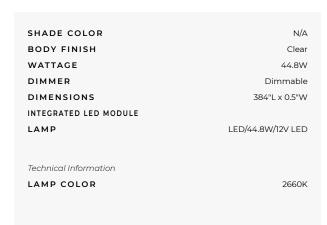

## DESCRIPTION

Soft Strip 1.4W (SS1) 12V is ideal for inside cabinets, wine cellars, steps, behind mirrors, handrails, inside drawers, niches, and toe kick applications. SSI uses 1.4 watts of LED per foot, with 3050K color temperature, and 65-70 CRI. It is a flexible copper strip that is less than 1/2 inch wide with an optically clear protective coating. It is sold in 1 foot increments up to 32 feet with easy plug-in connectors on each end to join sections together. Also available in a smaller 2 inch segments. Custom lengths can be made either by joining small segments together or easily trimming the soft strip with scissors (once trimmed, no additional segments may be added). Plugin flexible connectors are available for making turns and custom configurations. Easy to install, the SS1 features 3M sticky back tape on back of the strip, or may be installed with screw-in mounting clips, sold separately. A power supply is required, sold separately. Rated for indoor applications. SSI includes a flexible aluminum heat sink. Maximum length before refeeding is 32 feet. ETL listed. Limited Quantities Available. Please call for more information.