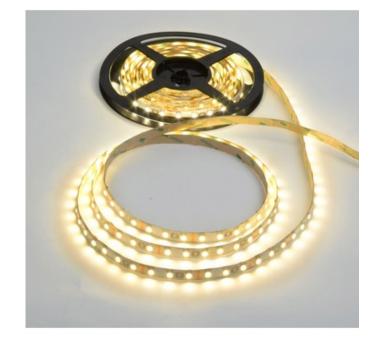

## DESCRIPTION

Soft Strip 1.4W (SS1) 12V is ideal for inside cabinets, wine cellars, steps, behind mirrors, handrails, inside drawers, niches, and toe kick applications. SSI uses 1.4 watts of LED per foot, with 3050K color temperature, and 65-70 CRI. It is a flexible copper strip that is less than 1/2 inch wide with an optically clear protective coating. It is sold in 1 foot increments up to 32 feet with easy plug-in connectors on each end to join sections together. Also available in a smaller 2 inch segments. Custom lengths can be made either by joining small segments together or easily trimming the soft strip with scissors (once trimmed, no additional segments may be added). Plugin flexible connectors are available for making turns and custom configurations. Easy to install, the SS1 features 3M sticky back tape on back of the strip, or may be installed with screw-in mounting clips, sold separately. A power supply is required, sold separately. Rated for indoor applications. SSI includes a flexible aluminum heat sink. Maximum length before refeeding is 32 feet. ETL listed. Limited Quantities Available. Please call for more information.