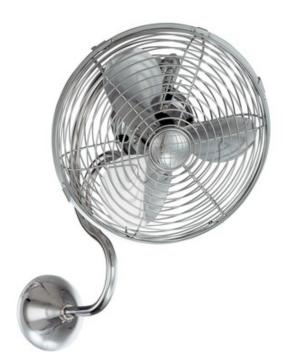

## Melody Wall Fan

MWG53934

The Atlas Fan/Melody Wall Fan is an oscillating, 3speed wall mounted fan providing maximum multi-directional airflow. It can be mounted in small, awkward spaces or in front of HVAC ducts to make more efficient the heating, ventilation, or air conditioning of any room. Constructed of cast aluminum and heavy stamped steel. Includes a 3speed Decora-style wall control in White. Limited lifetime warranty. Optional 3 speed RF remote control sold separately.Note: The remote control receiver will not fit behind the wall canopy. A clever electrician will need to hide the receiver in wall or ceiling according to code.