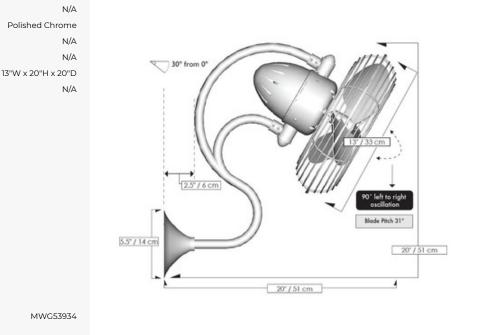

## Melody Wall Fan

MWG53934

## DESCRIPTION

SHADE COLOR

BODY FINISH

DIMENSIONS

WATTAGE

DIMMER

LAMP

SPEC #

The Atlas Fan/Melody Wall Fan is an oscillating, 3speed wall mounted fan providing maximum multi-directional airflow. It can be mounted in small, awkward spaces or in front of HVAC ducts to make more efficient the heating, ventilation, or air conditioning of any room. Constructed of cast aluminum and heavy stamped steel. Includes a 3speed Decora-style wall control in White. Limited lifetime warranty. Optional 3 speed RF remote control sold separately.Note: The remote control receiver will not fit behind the wall canopy. A clever electrician will need to hide the receiver in wall or ceiling according to code.