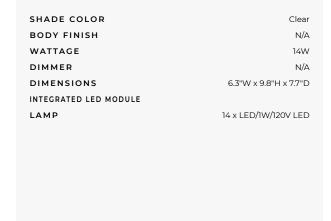

## Lumiware LED Cooler Table Lamp spec # PCL54219

BRAND

Philips Consumer Lighting

## DESCRIPTION

Add a cool factor to any drink with this presentation bottle cooler featuring white and colored LED lights. It casts a beautiful aura of gently glowing light, illuminating bottles with a magical touch. Lumiware is available in a vase and cooler version. Scratch resistant for easy cleaning. Washable under the cap. Easy wireless induction charging. No open electricity safe to use. Capacitive touch buttons for switching on/ off, colour changing and white light intensity. Choose changing rainbow colors or a color of your choice option as well as a white light effect on subjects. Charges on a base for 12 hours usage and has a pastel light mode, full light mode and dimmable white light more, all of which can be controlled by touch sensors around the base. Power supply: 100-240VAC, 50/60Hz and output: 24V. Charger base and power adapter included. Weatherproof for indoor and outdoor use. 6 white LED's and 8 color LED's included. General light distribution. 6.3 inch width x 9.8 inch height x 7.7 inch depth.