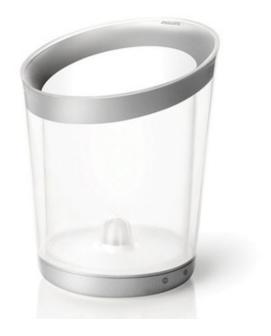

## DESCRIPTION

Add a cool factor to any drink with this presentation bottle cooler featuring white and colored LED lights. It casts a beautiful aura of gently glowing light, illuminating bottles with a magical touch. Lumiware is available in a vase and cooler version. Scratch resistant for easy cleaning. Washable under the cap. Easy wireless induction charging. No open electricity safe to use. Capacitive touch buttons for switching on/ off, colour changing and white light intensity. Choose changing rainbow colors or a color of your choice option as well as a white light effect on subjects. Charges on a base for 12 hours usage and has a pastel light mode, full light mode and dimmable white light more, all of which can be controlled by touch sensors around the base. Power supply: 100-240VAC, 50/60Hz and output: 24V. Charger base and power adapter included. Weatherproof for indoor and outdoor use. 6 white LED's and 8 color LED's included. General light distribution. 6.3 inch width x 9.8 inch height x 7.7 inch depth.