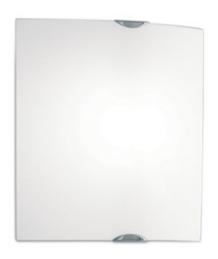

## DESCRIPTION

Selis was designed by Toso & Massari in 1992 to be a functional yet beautiful ceiling / wall lamp. Its simple form lets the high quality handmade glass it is made of shine both literally and figuratively. Selis is handmade in Italy using a traditional Venetian glass blowing technique called incamiciato, where a Maestro glass blower use multiple layers of glass, each of different transparencies and properties, in order to create a rich satin white finish that is strong and provides perfect diffused light in your space. Available in small, medium, and large sizes with Halogen or Incandescent lamping to provide you with a perfect and functional lighting solution for your hall, office, home or contract project. ETL Listed.

SHADE COLOR

BODY FINISH
Polished Chrome
WATTAGE
200W
DIMMER
Standard 120V
DIMENSIONS
13.75"W x 13.75"H x 4.75"D
BULB NOT INCLUDED
LAMP
1 x T3/RSC/200W/120V Halogen

COMPANY PROJECT FIXTURE TYPE APPROVED BY DATE