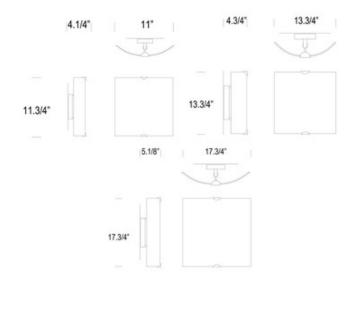

SHADE COLOR

BODY FINISH
Polished Chrome
WATTAGE
200W
DIMMER
Standard 120V
DIMENSIONS
13.75"W x 13.75"H x 4.75"D
BULB NOT INCLUDED
LAMP
1 x T3/RSC/200W/120V Halogen

COMPANY PROJECT FIXTURE TYPE APPROVED BY DATE