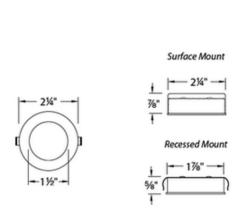

## DESCRIPTION

LEDme Button Light deliver strong light output and long lasting life and performance using the latest energy efficient LED technology. Ideal for recessed or surface mounting in-cabinet or undercabinet installations such as luxury retail displays. Finish available in Brushed Nickel. Die cast aluminum housing for recess mount. Separate outer stamp steel housing for surface mount. Beam spread glass provided for even light distribution. Includes 72 inch pre-installed lead wires that lead out through the top for connection to a remote driver. Includes three 1 watt 12 volt 3000K, 80CRI LED, 180 lumens. 50,000 hour average lamp life. Dimmable with low voltage magnetic dimmer. General light distribution. UL listed. Dimensions: 2.25 inch diameter x 0.63 inch height. Requires low voltage power supply, sold separately.