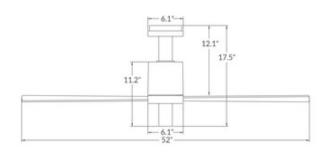

Shown in: Aluminum/ Anthracite / Aluminum

| Aluminum            |
|---------------------|
| Aluminum/Anthracite |
| N/A                 |
| N/A                 |
| 52"W x 17.5"H       |
| N/A                 |
|                     |
|                     |