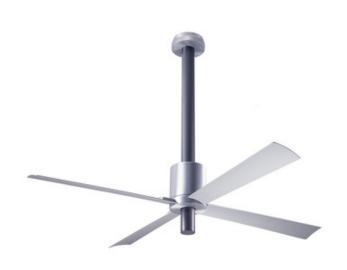

## DESCRIPTION

Pensi Indoor/Outdoor Ceiling Fan without light, by Ron Rezek, is a pure expression of minimal design and maximum performance. Pensi offers curved molder blades for high efficiency, ideal for highlighting the area beneath and a powerful DC motor. Not suitable for sloped ceilings. Available with: WC Control which provides fan operation only with four speeds; RC Control which provides three speeds and choice of on/off or dimming light function, and comes with a handset, wall mounted holder, and RF receiver; or CC Control - a wall/ remote combo which includes the 003 handset three speeds and choice of on/off or dimming light function, and comes with a handset, wall mounted holder, and RF receiver. ETL listed. Damp location rated.

Shown in: Aluminum/ Anthracite / Aluminum

| Aluminum            |
|---------------------|
| Aluminum/Anthracite |
| N/A                 |
| N/A                 |
| 52"W x 17.5"H       |
| N/A                 |
|                     |
|                     |