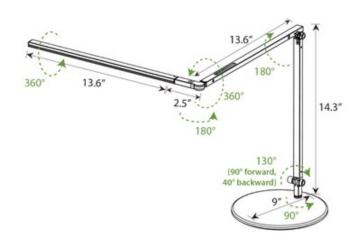

## DESCRIPTION

Z-Bar Slim LED Desk Lamp is the sleek and slim version of the original Z-Bar. Featuring an awardwinning three-bar design for maximum reach and flexibility, Z-Bar Slim also has the super-adjustable LED head that can spin in its socket, sweep side to side, and rotate around the end of the arm to point in any direction. The touchstrip is located near the LED head for easy access. Slide your finger along the strip to dim gradually, or touch the strip anywhere to jump directly to any brightness, including off. Available with a Metallic Black or Silver finish. Integrated 8.5 watt 120 volt LED light source with choice of Warm White (3500K) or Cool White (4500K) color temperature. Available with a variety of base and mounting options: standard table base, table base with USB port, power base with AC outlet and USB outlet, grommet mount, through-table mount, one piece desk clamp, two piece desk clamp, hardwired wall mount, standard wall mount, or slatwall mount. UL listed.

|                       | ,                     |
|-----------------------|-----------------------|
| SHADE COLOR           | N/A                   |
| BODY FINISH           | Metallic Black        |
| WATTAGE               | 8.5W                  |
| DIMMER                | Included              |
| DIMENSIONS            | 9"W x 14.3"H          |
| INTEGRATED LED MODULE |                       |
| LAMP                  | 1 x LED/8.5W/120V LED |
|                       |                       |
| Technical Information |                       |
| LUMINOUS FLUX         | 400 lumens            |
| LUMENS/WATT           | 47.06                 |
| LAMP COLOR            | 4500K                 |
| COLOR RENDERING       | 85 CRI                |
|                       |                       |
|                       |                       |
|                       |                       |
|                       |                       |
|                       |                       |
|                       |                       |
| SPEC #                | KNC56640              |
|                       |                       |