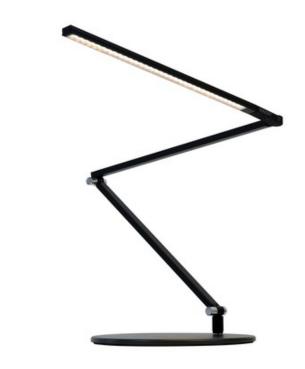

## DESCRIPTION

Z-Bar Slim LED Desk Lamp is the sleek and slim version of the original Z-Bar. Featuring an awardwinning three-bar design for maximum reach and flexibility, Z-Bar Slim also has the super-adjustable LED head that can spin in its socket, sweep side to side, and rotate around the end of the arm to point in any direction. The touchstrip is located near the LED head for easy access. Slide your finger along the strip to dim gradually, or touch the strip anywhere to jump directly to any brightness, including off. Available with a Metallic Black or Silver finish. Integrated 8.5 watt 120 volt LED light source with choice of Warm White (3500K) or Cool White (4500K) color temperature. Available with a variety of base and mounting options: standard table base, table base with USB port, power base with AC outlet and USB outlet, grommet mount, through-table mount, one piece desk clamp, two piece desk clamp, hardwired wall mount, standard wall mount, or slatwall mount. UL listed.