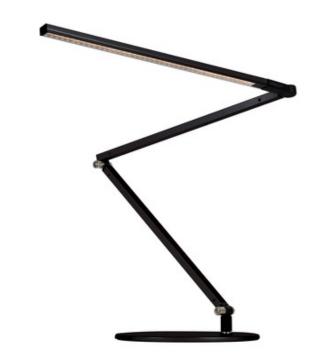

## DESCRIPTION

The Z-Bar LED Desk Lamp features an awardwinning three-bar design for ultimate reach and flexibility. The super-adjustable LED head can spin in its socket, sweep side to side, and rotate around the end of the arm to point in any direction. A built-in touchstrip control is located near the LED head for easy access. Slide your finger along the strip to dim gradually, or touch the strip anywhere to jump directly to any brightness, including off. Available with a Metallic Black or White finish. Integrated 9.5 watt LED light source with choice of Warm White (3500K) or Cool White (4500K) color temperature. Available with a variety of base and mounting options: standard table base, table base with USB port, power base with AC outlet and USB outlet, grommet mount, through-table mount, one piece desk clamp, two piece desk clamp, hardwired wall light, standard wall mount, or slatwall mount.NOTE: Not all options are available.

| SHADE COLOR           | N/A                   |
|-----------------------|-----------------------|
| BODY FINISH           | Metallic Black        |
| WATTAGE               | 9.5W                  |
| DIMMER                | Included              |
| DIMENSIONS            | 9"W x 16.4"H          |
| INTEGRATED LED MODULE |                       |
| LAMP                  | 1 x LED/9.5W/120V LED |
|                       |                       |
| Technical Information |                       |
| LUMINOUS FLUX         | 475 lumens            |
| LUMENS/WATT           | 50.00                 |
| LAMP COLOR            | 4500K                 |
| COLOR RENDERING       | 85 CRI                |
|                       |                       |
|                       |                       |
|                       |                       |
|                       |                       |
|                       |                       |
|                       |                       |
| SPEC #                | KNC56881              |
|                       |                       |