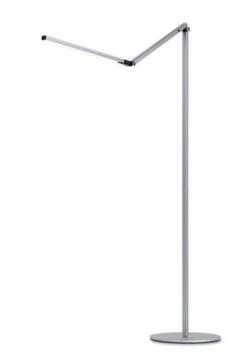

## Z-Bar LED Floor Lamp

KNC56887

BRAND Koncept Lighting

## DESCRIPTION

Ideal for reading in an easy chair or at a counter, Z-Bar Floor Lamp brings the clean, slim design of the Z-Bar family without the need for a table.

Adjustable positions and generous reach provide for a perfect lighting companion. Built-in touchstrip dimmer is located near the LED head for easy access. Slide your finger along the strip to dim gradually, or touch anywhere on the strip to jump directly to any brightness, including off.

Shown in: Silver

| SHADE COLOR           | N/A                  |  |  |
|-----------------------|----------------------|--|--|
| BODY FINISH           | Silver               |  |  |
| WATTAGE               | 9.5W                 |  |  |
| DIMMER                | Included             |  |  |
| DIMENSIONS            | 10"W x 44"H          |  |  |
| INTEGRATED LED MODULE |                      |  |  |
| LAMP                  | 1 x LED/9.5W/12V LED |  |  |
|                       |                      |  |  |
| Technical Information |                      |  |  |
| LUMINOUS FLUX         | 475 lumens           |  |  |
| LUMENS/WATT           | 50.00                |  |  |
| LAMP COLOR            | 4500K                |  |  |
| COLOR RENDERING       | 85 CRI               |  |  |
|                       |                      |  |  |
|                       |                      |  |  |
|                       |                      |  |  |
|                       |                      |  |  |
|                       |                      |  |  |
|                       |                      |  |  |