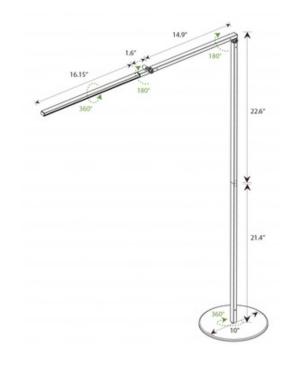

Shown in: Silver

| SHADE COLOR           | N/A                  |  |  |
|-----------------------|----------------------|--|--|
| BODY FINISH           | Silver               |  |  |
| WATTAGE               | 9.5W                 |  |  |
| DIMMER                | Included             |  |  |
| DIMENSIONS            | 10"W x 44"H          |  |  |
| INTEGRATED LED MODULE |                      |  |  |
| LAMP                  | 1 x LED/9.5W/12V LED |  |  |
|                       |                      |  |  |
| Technical Information |                      |  |  |
| LUMINOUS FLUX         | 475 lumens           |  |  |
| LUMENS/WATT           | 50.00                |  |  |
| LAMP COLOR            | 4500K                |  |  |
| COLOR RENDERING       | 85 CRI               |  |  |
|                       |                      |  |  |
|                       |                      |  |  |
|                       |                      |  |  |
|                       |                      |  |  |
|                       |                      |  |  |
|                       |                      |  |  |