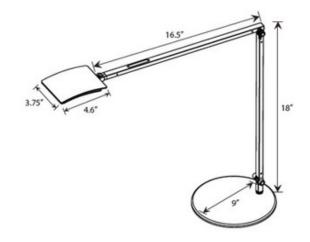

## DESCRIPTION

SHADE COLOR

Mosso desk lamp features the latest in LEDs and an LED head that not only swivels up and down, but also twirls a full 360 degrees, making it super easy to bring energy efficient, dimmable, natural looking light right where you want. The touchstrip is located near the LED head for easy access. Slide your finger along the strip to dim gradually, or touch the strip anywhere to jump directly to any brightness, including off. Finish available in metallic black, silver and white. Includes 9 foot cord. Features a warm white (3500K) or cool white (4500K) color temperature. CRI of 85. Rated average life of 50,000 hours. Includes 42 LED lamps totalling 9.5 watts. Task light distribution. c/ UL listed. Head measures 3.75W x 4.6L. 9W x 18H x 21.1L.