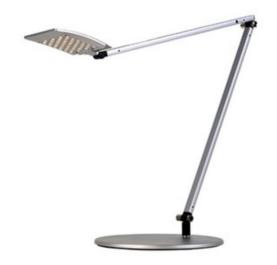

## DESCRIPTION

SHADE COLOR

Mosso desk lamp features the latest in LEDs and an LED head that not only swivels up and down, but also twirls a full 360 degrees, making it super easy to bring energy efficient, dimmable, natural looking light right where you want. The touchstrip is located near the LED head for easy access. Slide your finger along the strip to dim gradually, or touch the strip anywhere to jump directly to any brightness, including off. Finish available in metallic black, silver and white. Includes 9 foot cord. Features a warm white (3500K) or cool white (4500K) color temperature. CRI of 85. Rated average life of 50,000 hours. Includes 42 LED lamps totalling 9.5 watts. Task light distribution. c/ UL listed. Head measures 3.75W x 4.6L. 9W x 18H x 21.1L.