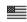

## DESCRIPTION

Stratus Wet Location 2800K Linear Wall Grazer is a specification grade fixture for recessed or surface mount applications. Includes a Non-IC housing for use in new construction residential and commercial, and remodel applications. Available in 1 foot and 4 foot lengths in Warm White 2800K, 90CRI, or Cool White 4200K, 90CRI, color temperature, as well as an RGB option. 1 foot length includes 15 watts LED, 56 lumens per watt/670 lumens per foot, and 4 foot length includes 15 watts LED per foot, 67 watts per watt/804 lumens per foot. Rated average life of 50,000 hours at 70 percent lumen maintenance. Link multiple Stratus fixtures to create long rungs. Supplied with housing, field replaceable LED, and one 0-10V power supply per unit. Included components: Wall mounting bracket, joiner bracket, reflector, LED panel, 0-10V power supply, and louver. End cap accessory available, sold separately. Dimmable with Philips Lightolier Sunrise SR1200ZTUNV 0-10V dimmer, sold separately. ETL listed for wet locations. Fixture includes a 3 year warranty. Made in USA. Product is built to order.