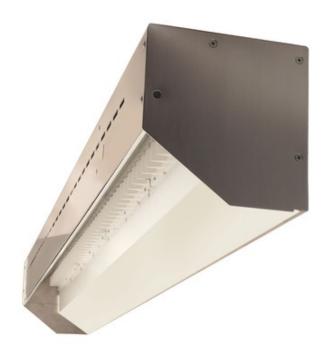

## DESCRIPTION

Stratus Wet Location 2800K Linear Wall Grazer is a specification grade fixture for recessed or surface mount applications. Includes a Non-IC housing for use in new construction residential and commercial, and remodel applications. Available in 1 foot and 4 foot lengths in Warm White 2800K, 90CRI, or Cool White 4200K, 90CRI, color temperature, as well as an RGB option. 1 foot length includes 15 watts LED, 56 lumens per watt/670 lumens per foot, and 4 foot length includes 15 watts LED per foot, 67 watts per watt/804 lumens per foot. Rated average life of 50,000 hours at 70 percent lumen maintenance. Link multiple Stratus fixtures to create long rungs. Supplied with housing, field replaceable LED, and one 0-10V power supply per unit. Included components: Wall mounting bracket, joiner bracket, reflector, LED panel, 0-10V power supply, and louver. End cap accessory available, sold separately. Dimmable with Philips Lightolier Sunrise SR1200ZTUNV 0-10V dimmer, sold separately. ETL listed for wet locations. Fixture includes a 3 year warranty. Made in USA. Product is built to order.