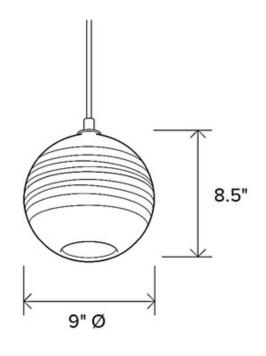

Shown in: Dark Bronze / Amber

| SHADE COLOR   | Amber                            |
|---------------|----------------------------------|
| BODY FINISH   | Dark Bronze                      |
| WATTAGE       | 4W                               |
| DIMMER        | Standard 120V                    |
| DIMENSIONS    | 9"W x 8.5"H                      |
| BULB INCLUDED |                                  |
| LAMP          | 1 x G25/Medium (E26)/4W/120V LED |
|               | 1 x G25/Medium (E26)/120V LED    |
|               |                                  |
|               |                                  |