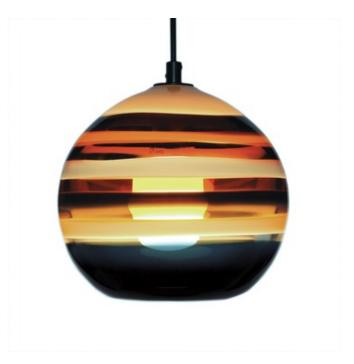

## DESCRIPTION

The Banded Orb Pendant is a striking piece that draw inspiration from the rich hues and undulating topography of Southern California. Alternating layers of opaque and transparent colors are applied to clear glass. Overlapping to create new colors, which adds to the depth of the pieces. The intense color is complemented by its simple shape. Made in California and signed by Caleb and Carmen.Note: Each piece is hand blown and shaped in lead free crystal. No molds are used, and each glass shape is unique. Dimensions, weights, and color will vary slightly.

Shown in: Dark Bronze / Amber

| SHADE COLOR   | Amber                            |
|---------------|----------------------------------|
| BODY FINISH   | Dark Bronze                      |
| WATTAGE       | 4W                               |
| DIMMER        | Standard 120V                    |
| DIMENSIONS    | 9"W x 8.5"H                      |
| BULB INCLUDED |                                  |
| LAMP          | 1 x G25/Medium (E26)/4W/120V LED |
|               | 1 x G25/Medium (E26)/120V LED    |
|               |                                  |
|               |                                  |