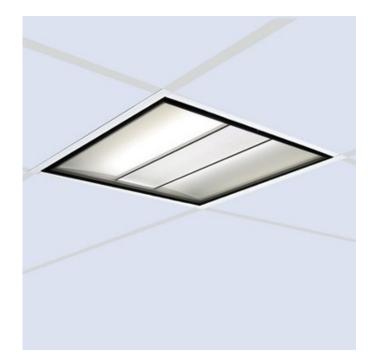

## DESCRIPTION

Skyway LED 2 X 2 Static Recessed Grid Troffer features a Pattern 19 0.156 inch virgin acrylic center lens with frost white acrylic side lenses. Alternating lens textures creates visual interest while shielding the LEDs from direct view and preventing pixilation. Delivers 2500 lumens with 30.4 watts, 4000K color temperature. High efficiency LEDs have 50,000 hour average rated life at 70 percent lumen maintenance. 120-277 Universal voltage. Field replaceable LED array and drivers accessible from below. Factory calibrated intelligent driver capable of providing various lumen outputs to balance energy savings with lighting application needs. Dimmable LED driver included (consult factory for dimming options). Integrated thermal management system conducts heat away from LEDs and transfers it to the surrounding environment. Black body to dissipate heat from LEDs. Not for continuous row mounting. Includes earthquake/hold down clips. UL listed. 5 year product warranty. Dimensions: 24 inch width x 24 inch depth x 5 inch height.