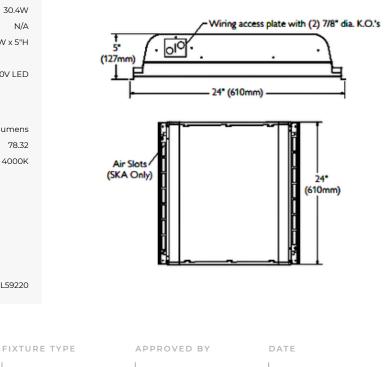

## DESCRIPTION

Skyway LED 2 X 2 Static Recessed Grid Troffer features a Pattern 19 0.156 inch virgin acrylic center lens with frost white acrylic side lenses. Alternating lens textures creates visual interest while shielding the LEDs from direct view and preventing pixilation. Delivers 2500 lumens with 30.4 watts, 4000K color temperature. High efficiency LEDs have 50,000 hour average rated life at 70 percent lumen maintenance. 120-277 Universal voltage. Field replaceable LED array and drivers accessible from below. Factory calibrated intelligent driver capable of providing various lumen outputs to balance energy savings with lighting application needs. Dimmable LED driver included (consult factory for dimming options). Integrated thermal management system conducts heat away from LEDs and transfers it to the surrounding environment. Black body to dissipate heat from LEDs. Not for continuous row mounting. Includes earthquake/hold down clips. UL listed. 5 year product warranty. Dimensions: 24 inch width x 24 inch depth x 5 inch height.

| SHADE COLOR           | Frosted            |
|-----------------------|--------------------|
| BODY FINISH           | Galvanized Steel   |
| WATTAGE               | 30.4W              |
| DIMMER                | N/A                |
| DIMENSIONS            | 24"L x 24"W x 5"H  |
| INTEGRATED LED MODULE |                    |
| LAMP                  | LED/30.4W/120V LED |
|                       |                    |
|                       |                    |
| Technical Information |                    |
| LUMINOUS FLUX         | 2381 lumens        |
| LUMENS/WATT           | 78.32              |
| LAMP COLOR            | 4000K              |
|                       |                    |
|                       |                    |
|                       |                    |
|                       |                    |
|                       |                    |
|                       |                    |
|                       |                    |
| SPEC #                | LTL59220           |
|                       |                    |
|                       |                    |
|                       |                    |