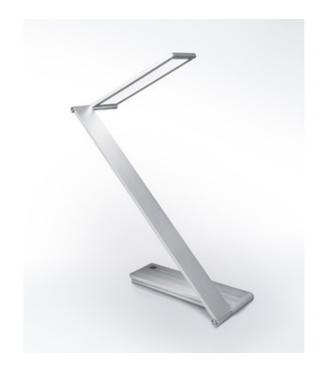

## DESCRIPTION

The Be Light Desk Lamp folds and sports a unique articulated design. With its clever hinges, it can be fully extended to an angle of 135 degrees. It also provides adequate task lighting with white LED. When not in use, it can be folded down to a minimum height of 0.75 inches, taking up the least amount of space possible. Features a touch dimmer on the base. Available with a Silver finish. Fifty-six 120 volt warm white LEDs are included for a total of 12 watts. 31.42 inch maximum width x 18.37 inch maximum height. ETL listed.

SHADE COLOR

BODY FINISH
Silver
WATTAGE
12W
DIMMER
DIMENSIONS
31.42"W x 18.37"H
INTEGRATED LED MODULE
LAMP
1 x LED/12W/120V LED

**SPEC #** QIS59327

COMPANY PROJECT FIXTURE TYPE APPROVED BY DATE