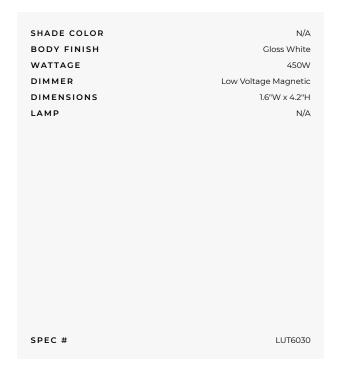

SPEC #

LUT6030

BRAND Lutron

## DESCRIPTION

The Maestro IR Multi-Location 450 Watt Magnetic Low Voltage Dimmer is available in satin and glossy finishes. Glossy finishes are: White, Black, Almond, Light Almond, Grey, and Ivory. Satin finishes are: Eggshell, Biscuit, Greenbriar, Snow, and Taupe. Provides true dimming for magnetic low voltage systems up to 450 watts. Watt rating is the maximum wattage based on assumed 20 percent transformer loss. Rated for a maximum of 600VA. VA rating includes the magnetic heat losses and the lamp load. May be used in a multi-location system. Companion controls are required for multilocation use, sold separately. Tap on to reach your favorite light level and tap again to turn off. Tap twice for full on. Touch the rocker to adjust the light level, or hold and release for a gradual fade-to-off. May be used with a remote control, sold separately. For use with designer style wall plates, sold separately. 1.6 inch width x 4.2 inch height. UL listed.