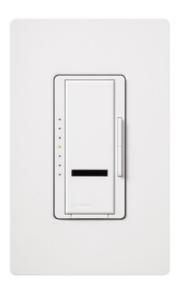

## DESCRIPTION

The Maestro IR Multi-Location 450 Watt Magnetic Low Voltage Dimmer is available in satin and glossy finishes. Glossy finishes are: White, Black, Almond, Light Almond, Grey, and Ivory. Satin finishes are: Eggshell, Biscuit, Greenbriar, Snow, and Taupe. Provides true dimming for magnetic low voltage systems up to 450 watts. Watt rating is the maximum wattage based on assumed 20 percent transformer loss. Rated for a maximum of 600VA. VA rating includes the magnetic heat losses and the lamp load. May be used in a multi-location system. Companion controls are required for multilocation use, sold separately. Tap on to reach your favorite light level and tap again to turn off. Tap twice for full on. Touch the rocker to adjust the light level, or hold and release for a gradual fade-to-off. May be used with a remote control, sold separately. For use with designer style wall plates, sold separately. 1.6 inch width x 4.2 inch height. UL listed.