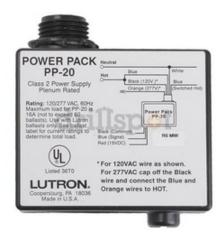

## DESCRIPTION

PP-20 Dimmer Power Pack is for use with Lutron NTSTV (over 8 amps) and DVTV dimmers, microOS ceiling mount occupancy sensors and 0-10V dimming ballasts. Features include teflon insulated pigtails and ABS housing fire-rated for mounting in ceiling plenums. Simple junction box mounting in a standard knockout with all needed hardware included. Dual voltage 120/277V compatibility. Max load 20 amps (16 continuous). Operates up to five Lutron microOS ceiling mounted occupancy sensors. Up to 10 power packs can be connected to one Lutron 0-10VDC ballast control for switching of multiple circuits. For use in single pole applications only-not compatible with 3-way switches. Total length of low voltage wiring between the power pack and ceiling mounted occupancy sensor or 0-10VDC ballast control should be less than 500 feet. UL listed. 3 inch width x 2.5 inch height x 1.75 inch depth.