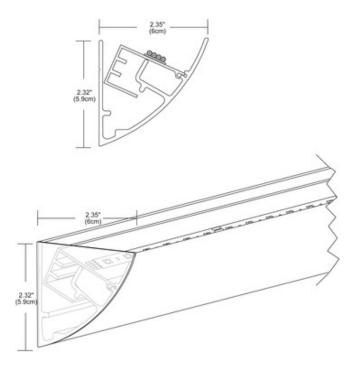

## DESCRIPTION

Soft Strip Cove Round provides mounting hardware for indirect lighting, such as the LED Soft Strip (SS2P recommended), in a low profile (less than 2.5 inch from wall).The round or square extruded aluminum cove features a white powder painted finish and can be painted to accent any space. The system of 8 ft coves can be field cut or joined together with inside connectors which are included. May be fed with 1/2 inch flexible electrical tubing from the end cap or from the wall. Soft Strip ordered separately. 8 ft long.