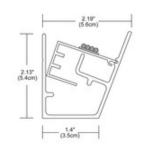

## DESCRIPTION

Soft Strip Cove Square provides mounting hardware for indirect lighting, such as the LED Soft Strip (SS2P recommended), in a low profile (less than 2.5 inch from wall). The round or square extruded aluminum cove features a white powder painted finish and can be painted to accent any space. The system of 8 ft coves can be field cut or joined together with inside connectors which are included. May be fed with 1/2 inch flexible electrical tubing from the end cap or from the wall. Soft Strip ordered separately. 8 ft long.

| SHADE COLOR | N/A   |
|-------------|-------|
| BODY FINISH | White |
| WATTAGE     | N/A   |
| DIMMER      | N/A   |
| DIMENSIONS  | 96"L  |
| LAMP        | N/A   |
|             |       |
|             |       |