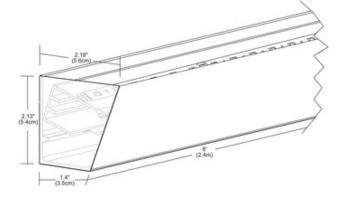

## DESCRIPTION

Soft Strip Cove Square provides mounting hardware for indirect lighting, such as the LED Soft Strip (SS2P recommended), in a low profile (less than 2.5 inch from wall). The round or square extruded aluminum cove features a white powder painted finish and can be painted to accent any space. The system of 8 ft coves can be field cut or joined together with inside connectors which are included. May be fed with 1/2 inch flexible electrical tubing from the end cap or from the wall. Soft Strip ordered separately. 8 ft long.

| SHADE COLOR | N/A   |
|-------------|-------|
| BODY FINISH | White |
| WATTAGE     | N/A   |
| DIMMER      | N/A   |
| DIMENSIONS  | 96"L  |
| LAMP        | N/A   |
|             |       |
|             |       |