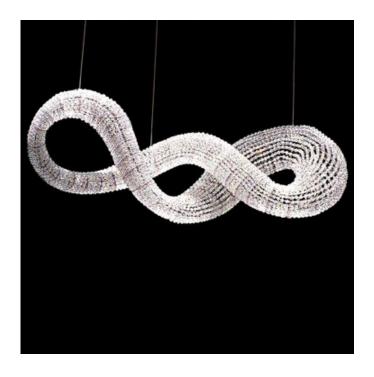

## Mini Voyage LED Suspension

**SPEC #** SCP60460

BRAND

Swarovski Crystal Palace

## DESCRIPTION

Mini Voyage is a scaled down version of the original chandelier conceived by Yves Behar for Swarovski Crystal Palace. The original was a 177.17 inch structure installed at New York's JFK airport as an allegory to the continuous movement that travel represents. Mini Voyage retains the design qualities of the original and contains 10,000 Swarovski crystals, lit internally with white LEDs. Available in both lit and non-illuminated options. Includes (4) 44 watt white LED chains. Reinforced junction box required to support extra weight. General light distribution. UL and cUL listed. Designed by Yves Bhar. 79W x 31.5H x 27.5L.

 SHADE COLOR
 Crystal

 BODY FINISH
 Stainless Steel

 WATTAGE
 176W

 DIMMER
 N/A

 DIMENSIONS
 27.5"L x 79"W x 31.5"H

 BULB INCLUDED

 LAMP
 4 x LED/44W/120V LED

SPEC # SCP60460