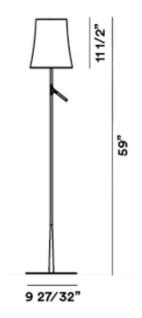

SHADE COLOR White BODY FINISH N/A WATTAGE 150W DIMMER N/A DIMENSIONS 9.8"W x 59"H BULB NOT INCLUDED LAMP 1 x T10/Medium (E26)/150W/120V Halogen 1 x T10/Medium (E26)/120V LED SPEC # FOS60871

COMPANY PROJECT FIXTURE TYPE APPROVED BY DATE