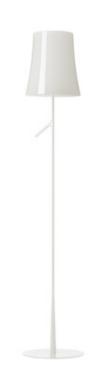

## DESCRIPTION

The Birdie Floor Lamp is inspired by nature. The slim stem recalls the trunk of a tree, while the branch, as if ready for a bird to land, allows you to turn the lamp on or off. Whether beside an armchair or a sofa in the living room, on the desk in the study, on a bedside table, or in any other room of the house, Birdie fits in naturally and accompanies everyday life with a pleasantly stylish presence. Simply touch the branch to change the light. Includes an on/off switch located on cord.

SHADE COLOR White BODY FINISH N/A WATTAGE 150W DIMMER N/A DIMENSIONS 9.8"W x 59"H BULB NOT INCLUDED LAMP 1 x T10/Medium (E26)/150W/120V Halogen 1 x T10/Medium (E26)/120V LED SPEC # FOS60871

COMPANY PROJECT FIXTURE TYPE APPROVED BY DATE