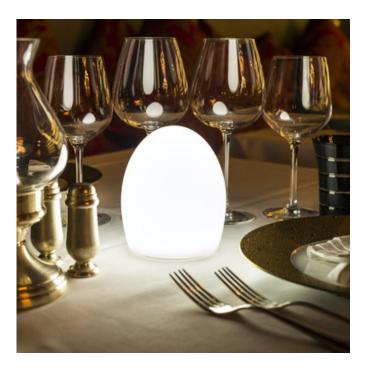

## DESCRIPTION

Point Bluetooth LED Outdoor/Indoor Lamp is perfect for lighting up indoor and outdoor settings. This waterproof, egg-shaped lamp is rechargeable and designed to thrive. With an extensive array of colors, the Point Lamp also changes colors automatically, providing exciting visual interest. To perform tasks such as changing the color, timing, dimming, and even have multiple products communicate with each other, simply download the Smart and Green app.Using Bluetooth mesh technology without a WiFi network, you can control various scene modes from your own smartphone. The portable LED lamp is wireless, unique, and fun. IP68 rated for wet locations.50,000 hours life expectancy. Efficient energy saving light. Bluetooth connected. Shockproof. Floatable. Note: This product is designed to float on water and can be used in pools and other wet locations. Do not charge when wet.

Shown in: White

| SHADE COLOR           | White            |
|-----------------------|------------------|
| BODY FINISH           | N/A              |
| WATTAGE               | 5W               |
| DIMMER                | Dimmable         |
| DIMENSIONS            | 5"W x 6"H        |
| INTEGRATED LED MODULE |                  |
| LAMP                  | 1 x LED/120V LED |
|                       |                  |
| Technical Information |                  |
| LUMINOUS FLUX         | 90 lumens        |
| LUMENS/WATT           | 18.00            |
|                       |                  |
|                       |                  |
|                       |                  |
|                       |                  |
|                       |                  |
|                       |                  |
|                       |                  |
|                       |                  |
| SPEC #                | SMG60936         |
|                       |                  |
|                       |                  |
|                       |                  |