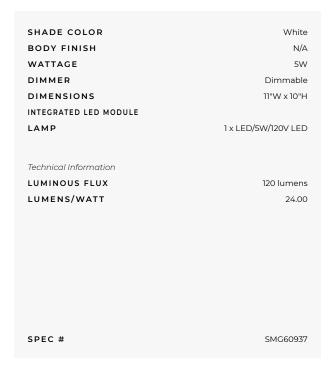

## Rock Bluetooth Indoor / Outdoor LED Lamp

**SPEC #** SMG60937

BRAND

Smart & Green

## DESCRIPTION

The Rock Bluetooth Outdoor/Indoor LED Lamp from Smart & Green is fun and versatile. Waterproof. Wireless. Rechargeable. Energy-efficient. Rock Lamp has it all. Displays a wide range of LED colors, this portable lamp is designed to brighten up backyard settings as well as indoor ones light up barbecues, pool sides, bedsides or place them on the side of a couch. To perform tasks such as changing the color, timing, dimming, and even have multiple products communicate with each other, simply download the Smart and Green app. Using Bluetooth mesh technology without a WiFi network, you can control various scene modes from your own smartphone. Rock guarantees ten hours of power in one charge. Available in three sizes. IP68 rated for wet locations.50,000 hours life expectancy. Efficient energy saving light. Bluetooth connected. Note: This product is designed to float on water and can be used in pools and other wet locations. Do not charge when wet.