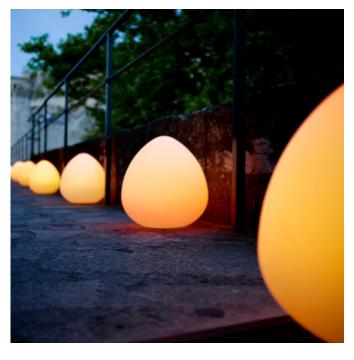

## DESCRIPTION

The Rock Bluetooth Outdoor/Indoor LED Lamp from Smart & Green is fun and versatile. Waterproof. Wireless. Rechargeable. Energy-efficient. Rock Lamp has it all. Displays a wide range of LED colors, this portable lamp is designed to brighten up backyard settings as well as indoor ones light up barbecues, pool sides, bedsides or place them on the side of a couch. To perform tasks such as changing the color, timing, dimming, and even have multiple products communicate with each other, simply download the Smart and Green app. Using Bluetooth mesh technology without a WiFi network, you can control various scene modes from your own smartphone. Rock guarantees ten hours of power in one charge. Available in three sizes. IP68 rated for wet locations.50,000 hours life expectancy. Efficient energy saving light. Bluetooth connected. Note: This product is designed to float on water and can be used in pools and other wet locations. Do not charge when wet.

Shown in: White

| COMPANY | PROJECT | FIXTURE TYPE | APPROVED BY | DATE |
|---------|---------|--------------|-------------|------|
|         |         |              |             |      |