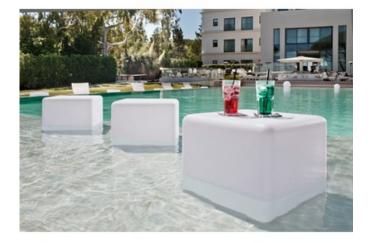

## DESCRIPTION

The Cube is a waterproof, wireless, rechargeable and energy efficient lantern that can be used indoors or outdoors. Perfect for brightening up backyard barbecues and setting a romantic atmosphere poolside; it is designed to thrive in bad weather and has a guaranteed high resistance to shocks. Is also portable and easy to move indoors. Features red, blue and green the pre-defined colors. Dynamic mode with unlimited colors changing automatically. Also features yellow flickering candle effect. To perform tasks such as changing the color, timing, dimming, and even have multiple products communicate with each other, simply download the Smart and Green app. Using Bluetooth mesh technology without a WiFi network, you can control various scene modes from your own smartphone. Up to 20 hours or power in one charge. Optional remote control sold separately. Available in a 14 and 17 inch wide option. Includes 52 LED lamps totaling 10 watts. General light distribution. 17 inch width x 17 inch height x 17 inch length. IP68 rated for wet locations.