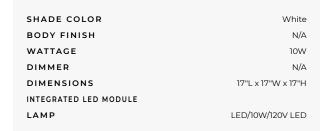

## DESCRIPTION

The Cube is a waterproof, wireless, rechargeable and energy efficient lantern that can be used indoors or outdoors. Perfect for brightening up backyard barbecues and setting a romantic atmosphere poolside; it is designed to thrive in bad weather and has a guaranteed high resistance to shocks. Is also portable and easy to move indoors. Features red, blue and green the pre-defined colors. Dynamic mode with unlimited colors changing automatically. Also features yellow flickering candle effect. To perform tasks such as changing the color, timing, dimming, and even have multiple products communicate with each other, simply download the Smart and Green app. Using Bluetooth mesh technology without a WiFi network, you can control various scene modes from your own smartphone. Up to 20 hours or power in one charge. Optional remote control sold separately. Available in a 14 and 17 inch wide option. Includes 52 LED lamps totaling 10 watts. General light distribution. 17 inch width x 17 inch height x 17 inch length. IP68 rated for wet locations.