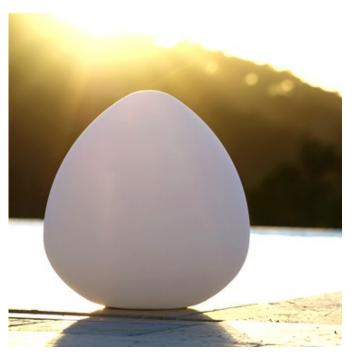

## DESCRIPTION

The Rock Bluetooth Outdoor/Indoor LED Lamp from Smart & Green is fun and versatile. Waterproof. Wireless. Rechargeable. Energy-efficient. Rock Lamp has it all. Displays a wide range of LED colors, this portable lamp is designed to brighten up backyard settings as well as indoor ones light up barbecues, pool sides, bedsides or place them on the side of a couch. To perform tasks such as changing the color, timing, dimming, and even have multiple products communicate with each other, simply download the Smart and Green app. Using Bluetooth mesh technology without a WiFi network, you can control various scene modes from your own smartphone. Rock guarantees ten hours of power in one charge. Available in three sizes. IP68 rated for wet locations.50,000 hours life expectancy. Efficient energy saving light. Bluetooth connected. Note: This product is designed to float on water and can be used in pools and other wet locations. Do not charge when wet.

Shown in: White

| COMPANY | PROJECT | FIXTURE TYPE | APPROVED BY | DATE |
|---------|---------|--------------|-------------|------|
|         |         |              |             |      |