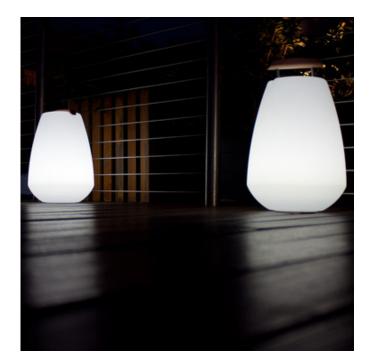

## DESCRIPTION

The Vessel LED is a wireless nomad LED lamp that has a retractable wooden handle so you can take it anywhere you want. With its Japanese lantern style, it instils a relaxing, scenery-change effect. Switch on your light object, customize its look and let it whisk you off to realm of colors. Let it work its magic outdoors, on your terrace or around your pool, to add a bright, welcoming touch to your summertime evenings. Its up-to-the-minute, elegant lines will definitely wow your guests. Let your imagination and desires run free with the myriad of options the SmartMesh app offers so you can delight in unforgettable moments. Designed to be ever-so easy to use so that everyone can control it using Bluetooth MESH technology. A few clicks are all it takes to change the atmosphere and schedule when your lamps should be turned on and off with your smartphone or tablet. As you'll have figured lighting your terrace has never been so easy. Available in three sizes. Six hour charge time and 6-8 hours lamp life per charge.50,000 hours life expectancy. Efficient energy saving light. Bluetooth connected.Note: This product is safe for use near pools and other wet locations, but it is not intended to be immersed or float on water. Do not charge when wet.

Shown in: White

| SHADE COLOR       |         | N/A                   |
|-------------------|---------|-----------------------|
| BODY FINISH       |         | White                 |
| WATTAGE           |         | 1.2W                  |
| DIMMER            |         | N/A                   |
| DIMENSIONS        |         | 11"W x 15"H           |
| INTEGRATED LED MO | DDULE   |                       |
| LAMP              |         | 1 x LED/1.2W/120V LED |
|                   |         |                       |
|                   |         |                       |
|                   |         |                       |
|                   |         |                       |
|                   |         |                       |
|                   |         |                       |
|                   |         |                       |
|                   |         |                       |
| SPEC #            |         | SMG60949              |
|                   |         |                       |
|                   |         |                       |
| COMPANY           | PROJECT | FIXTURE "             |