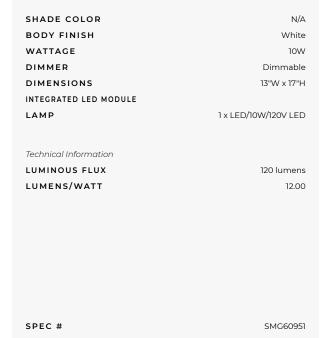

## Illuseo Bluetooth Indoor / Outdoor LED Lamp

**SPEC #** SMG60951

BRAND Smart & Green