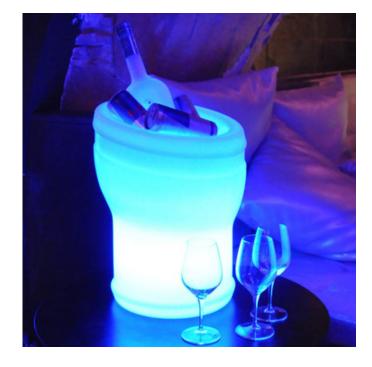

## DESCRIPTION

Illuseo Outdoor/Indoor Lamp is a waterproof, wireless, rechargeable and energy efficient lantern that can be used indoors or outdoors. Perfect for brightening up backyard barbecues and setting a romantic atmosphere poolside; it is designed to thrive in bad weather and has a guaranteed high resistance to shocks. Is also portable and easy to move indoors. It is water resistant, rechargeable, remote control operated, and offers four color modes - 7 static color modes: white, green, red, blue, yellow, turquoise, and purple, automatic color changing, or candle effect - yellow and blue flickering. To perform tasks such as changing the color, timing, dimming, and even have multiple products communicate with each other, simply download the Smart and Green app. Using Bluetooth mesh technology without a WiFi network, you can control various scene modes from your own smartphone. Includes 52 LED lamps totaling 10 watts. IP68 rated for wet locations.50,000 hours life expectancy. Efficient energy saving light. Bluetooth connected. Shock-proof. Floatable. Note: Do not charge when wet.