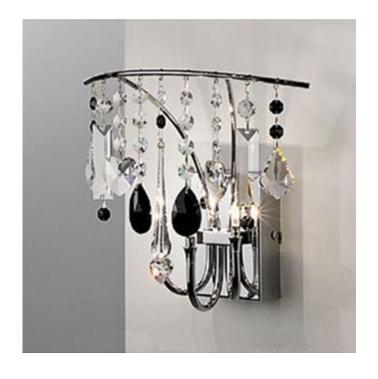

## Sinus Wall Sconce

**SPEC #** LGT62914

BRAND

**Lightology Collection** 

## DESCRIPTION

Sinus wall features a curved metal body with three u-shaped lamp arms, two gently curved support arms and a square wall base. It has a chrome finish and comes with hanging clear, clear with blue or clear with black Swarovski crystals in a variety of shapes and facets. The crystals are symmetrically matched from the ends to the middle and are repeated only once. Three 20 Watt 12 Volt halogen Bipin lamps included. Transformer included. General light distribution. Listing pending. Made in Italy. 11" wide x 7.8" high x 4.7" deep.

SHADE COLOR
BODY FINISH
Chrome
WATTAGE
FOR SHADE

CHROME

WATTAGE

DIMMER
Low Voltage Electronic

DIMENSIONS
4.7"Lx11"W x 7.8"H

BULB INCLUDED

LAMP

3 x JC/G4 (bipin)/20W/12V Halogen