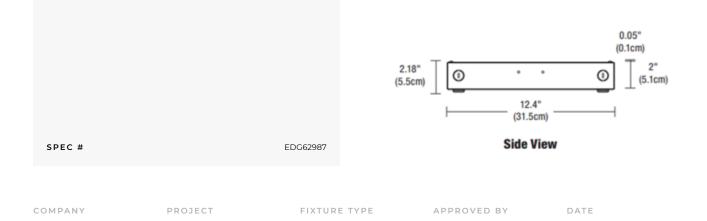

## Lightology

96 Watt 24 Volt 0-10DC LED Power Supply -Discontinued Model

SPEC #

EDG62987

ⓓ

| SHADE COLOR       | N/A                      |
|-------------------|--------------------------|
| BODY FINISH       | White                    |
| WATTAGE           | 96W                      |
| DIMMER            | 0-10V                    |
| DIMENSIONS        | 12.4"W x 2.18"H x 3.12"D |
| BULB NOT INCLUDED |                          |
| LAMP              | N/A                      |
|                   |                          |
|                   |                          |