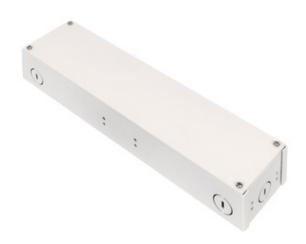

## DESCRIPTION

The PSB-96W-010-24VDC Power Supply accepts input voltage of 120-277 volts AC and outputs 24VDC power up to 96 watts. No minimum load requirement. Can be used as a dimmable or non-dim power supply. The enclosure provides space inside for electrical connections. Features short circuit and overload and over temperature protection. Power Input: 120-277VAC. Power Output: 24VDC. To avoid overheating the power supply, install it in a ventilated remote location where air flows. Maintain proper spacing among power supplies when multiple power supplies are installed in the same remote location. Surface mounting with conduit access. Indoor applications only. ETL listed. The low voltage output dims down 1 percent when two additional wires are connected to a 0-10V dimmer. Dimmable with a 0-10V dimmer (see attached manufacturer spec for dimmer compatibility). Dimming Curve: Linear, Logarithmic 100% - 7% (HydraDrive). ETL listed. UL listed enclosure (with built-in junction boxes).

| SHADE COLOR       | N/A                      |
|-------------------|--------------------------|
| BODY FINISH       | White                    |
| WATTAGE           | 96W                      |
| DIMMER            | 0-10V                    |
| DIMENSIONS        | 12.4"W x 2.18"H x 3.12"D |
| BULB NOT INCLUDED |                          |
| LAMP              | N/A                      |
|                   |                          |
|                   |                          |