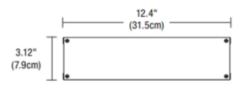

| SHADE COLOR       | N/A                      |
|-------------------|--------------------------|
| BODY FINISH       | White                    |
| WATTAGE           | 96W                      |
| DIMMER            | 0-10V                    |
| DIMENSIONS        | 12.4"W x 2.18"H x 3.12"D |
| BULB NOT INCLUDED |                          |
| LAMP              | N/A                      |
|                   |                          |
|                   |                          |

**Top View** 