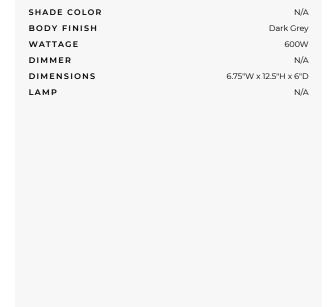

## DESCRIPTION

600 Watt Multitap Magnetic Transformer features a formed steel case with dark grey powder coat finish. .5 inch knockouts on each side for hardwiring or accessory mounting. Lockable captive door hinged on side. 6 foot heavy duty power cord with 3 prong grounded wall plug. Thermally protected on primary with secondary side protected by circuit breaker. Euro-Board terminalblock for easy low voltage cable attachment. 12, 13, 14, and 15 volt output taps for design flexibility and longer cable run capability. 2 sets of taps. Four .5 inch knockouts for low voltage exit on bottom of housing. One 1.5 inch conduit inlet. Transformer should be mounted on the wall, structure or post in the vertical position. Cable entries should be positioned downward. Includes weatherproof compartment for plug in time clock and photocell, sold separately. 12.5 inches high x 6.75 inches wide x 6 inches deep. ETL listed for wet locations.