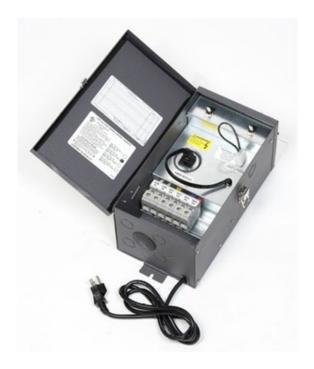

## DESCRIPTION

600 Watt Multitap Magnetic Transformer features a formed steel case with dark grey powder coat finish. .5 inch knockouts on each side for hardwiring or accessory mounting. Lockable captive door hinged on side. 6 foot heavy duty power cord with 3 prong grounded wall plug. Thermally protected on primary with secondary side protected by circuit breaker. Euro-Board terminalblock for easy low voltage cable attachment. 12, 13, 14, and 15 volt output taps for design flexibility and longer cable run capability. 2 sets of taps. Four .5 inch knockouts for low voltage exit on bottom of housing. One 1.5 inch conduit inlet. Transformer should be mounted on the wall, structure or post in the vertical position. Cable entries should be positioned downward. Includes weatherproof compartment for plug in time clock and photocell, sold separately. 12.5 inches high x 6.75 inches wide x 6 inches deep. ETL listed for wet locations.