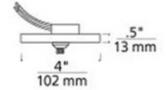

SHADE COLOR N/A BODY FINISH Satin Nickel WATTAGE N/A DIMMER Low Voltage Electronic DIMENSIONS 4"W x 0.5"H x 4"D **BULB NOT INCLUDED** 1 x LED/12V LED LAMP

SPEC # TLG63191

COMPANY PROJECT FIXTURE TYPE APPROVED BY DATE