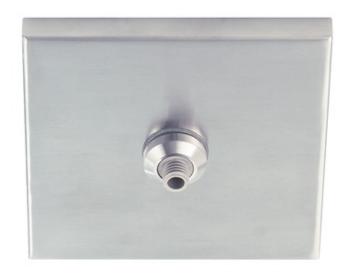

## DESCRIPTION

Freejack 4 Inch Square Flush Canopy mounts to a standard 4 inch junction box, provided by electrician. Includes an electronic transformer which fits inside junction box. Includes one electronic transformer and features one Freejack port. For use on ceiling or wall. If mounting to wall, head should be no longer than 6 inches. Dimmable with an electronic low voltage dimmer, sold separately. Compatible with both halogen and LED Freejack pendants and heads. AVAILABLE IN ANTIQUE BRONZE FINISH ONLY. LIMITED TO QUANTITY ON HAND.

SHADE COLOR N/A BODY FINISH Satin Nickel WATTAGE N/A DIMMER Low Voltage Electronic DIMENSIONS 4"W x 0.5"H x 4"D **BULB NOT INCLUDED** 1 x LED/12V LED LAMP

SPEC # TLG63191

COMPANY PROJECT FIXTURE TYPE APPROVED BY DATE