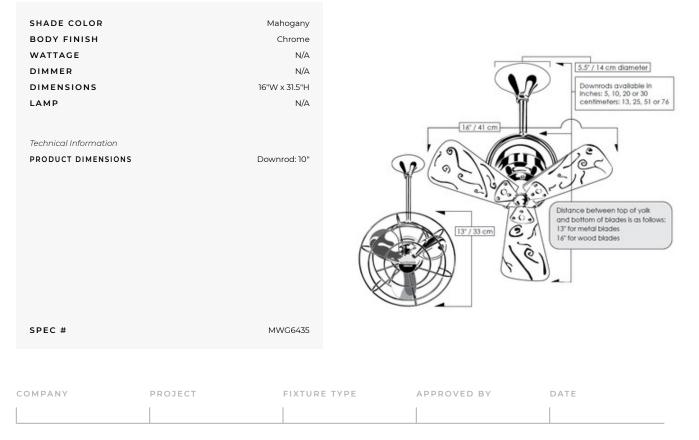

Bianca Directional Wood Ceiling Fan

SPEC #

MWG6435

(VL)

BRAND

Matthews Fan Company

## DESCRIPTION

The Matthews-Gerbar Bianca Directional Wood Ceiling Fan is both unique and versatile, whose head can be infinitely positioned in a 180 degree arc, forward and reverse, to provide maximum, directional airflow. Bianca can be hung in small, awkward spaces or in front of HVAC ducts to make more efficient the heating, ventilation or air conditioning of any room. Available in Black, Bronzette, Brushed Brass, Brushed Nickel, Chrome, Brushed Copper, Polished Brass, Polished Copper, or Gloss White finishes with solid, ecologically harvested Brazilian Mahogany blades. Features a 19 degree blade pitch and 16 inch diameter per head. Includes a flat ceiling canopy, one 10 inch downrod, and a 3 speed Decora-style wall control in white. Not compatible with vaulted ceiling canopy. UL and cUL listed. Limited lifetime warranty.

Shown in: Chrome / Mahogany