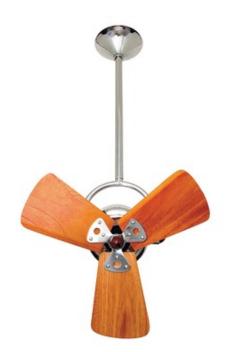

Bianca Directional Wood Ceiling Fan

SPEC #

MWG6435

(VL)

BRAND

Matthews Fan Company

## DESCRIPTION

The Matthews-Gerbar Bianca Directional Wood Ceiling Fan is both unique and versatile, whose head can be infinitely positioned in a 180 degree arc, forward and reverse, to provide maximum, directional airflow. Bianca can be hung in small, awkward spaces or in front of HVAC ducts to make more efficient the heating, ventilation or air conditioning of any room. Available in Black, Bronzette, Brushed Brass, Brushed Nickel, Chrome, Brushed Copper, Polished Brass, Polished Copper, or Gloss White finishes with solid, ecologically harvested Brazilian Mahogany blades. Features a 19 degree blade pitch and 16 inch diameter per head. Includes a flat ceiling canopy, one 10 inch downrod, and a 3 speed Decora-style wall control in white. Not compatible with vaulted ceiling canopy. UL and cUL listed. Limited lifetime warranty.

Shown in: Chrome / Mahogany