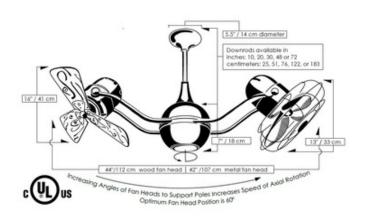

## DESCRIPTION

The Matthews-Gerbar Vent Bettina Wood Ceiling Fan brings fluid lines, gently curving arms and quiet rotation to your space. The fan heads can be infinitely positioned in 180 degree arcs for optimum air movement. The greater the angles of the motors to the horizontal support rods, up or down, the faster the axial rotation. A slow, controlled axial rotation is achieved by both fan head position and fan blade speed. The 360 degree rotation can circulate heat and and air condition more effectively that traditional fans. Available in a variety of finishes with solid, ecologically harvested Brazilian Mahogany blades. Features a 19 degree blade pitch and 16 inch diameter per head. Includes a flat ceiling canopy, one 10 inch downrod, and a 3 speed Decora-style wall control in White. UL and cUL listed. Limited lifetime warranty. Additional downrod lengths and vaulted ceiling canopy sold separately.