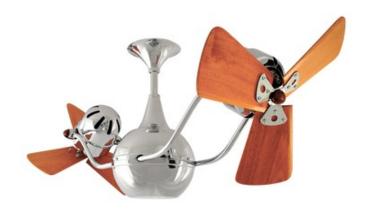

## DESCRIPTION

The Matthews-Gerbar Vent Bettina Wood Ceiling Fan brings fluid lines, gently curving arms and quiet rotation to your space. The fan heads can be infinitely positioned in 180 degree arcs for optimum air movement. The greater the angles of the motors to the horizontal support rods, up or down, the faster the axial rotation. A slow, controlled axial rotation is achieved by both fan head position and fan blade speed. The 360 degree rotation can circulate heat and and air condition more effectively that traditional fans. Available in a variety of finishes with solid, ecologically harvested Brazilian Mahogany blades. Features a 19 degree blade pitch and 16 inch diameter per head. Includes a flat ceiling canopy, one 10 inch downrod, and a 3 speed Decora-style wall control in White. UL and cUL listed. Limited lifetime warranty. Additional downrod lengths and vaulted ceiling canopy sold separately.

Shown in: Chrome / Mahogany

| COMPANY | PROJECT | FIXTURE TYPE | APPROVED BY | DATE |
|---------|---------|--------------|-------------|------|
|         |         |              |             |      |