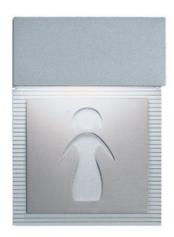

## DESCRIPTION

Mini Signal Sign Woman features an illuminated female cut-out figure in a metal panel as a universally recognized sign. The figure stands out in clear contrast to the striated background on which the panel is mounted. The lamp, housed in a rectangular diffuser at the top, illuminates the figure below it, as well as directing light onto the wall above the fixture. Grey lacquered finish. Also available in versions showing a man only or displaying a woman and man on the same sign. One 60 watt, 120 volt, G9 halogen lamp, included. ADA compliant. Upward and downward directed light distribution. Designed by stefan kahrs. Made in Spain.