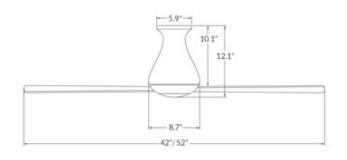

Shown in: Gloss White / White

| SHADE COLOR | White         |  |
|-------------|---------------|--|
| BODY FINISH | Gloss White   |  |
| WATTAGE     | N/A           |  |
| DIMMER      | N/A           |  |
| DIMENSIONS  | 52"W x 12.1"H |  |
| LAMP        | N/A           |  |
|             |               |  |
|             |               |  |
|             |               |  |
|             |               |  |
|             |               |  |
|             |               |  |
|             |               |  |
|             |               |  |