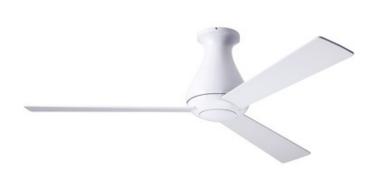

## DESCRIPTION

Altus Flush Ceiling Fan features a beautifully sculpted design intended for low-ceiling applications. Another example of Ron Rezek using pure geometry to bring forth attractive and sophisticated design. Artistically compact, the Altus features an organic shape that lends itself to virtually any interior. Available with a Brushed Aluminum or Gloss White motor with Aluminum or White blades. Available with: 001 Wall Control which provides only fan operation with four speeds; 003 Handheld Remote which provides three speeds and choice of on/off or dimming light function, and comes with a handset, wall mounted holder, and RF receiver; or 005 Control - a wall/ remote combo which includes the 003 handset, 004 wall switch, wall mounted holder, and RF receiver. Available in 42 inch and 52 inch blade spans. ETL listed and Damp rated.

Shown in: Gloss White / White

| SHADE COLOR | White         |  |
|-------------|---------------|--|
| BODY FINISH | Gloss White   |  |
| WATTAGE     | N/A           |  |
| DIMMER      | N/A           |  |
| DIMENSIONS  | 52"W x 12.1"H |  |
| LAMP        | N/A           |  |
|             |               |  |
|             |               |  |
|             |               |  |
|             |               |  |
|             |               |  |
|             |               |  |
|             |               |  |
|             |               |  |