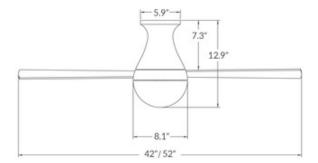

**Ball Flush Ceiling Fan** 

SPEC #

Shown in: Brushed Aluminum / Aluminum

MDF6965

| SHADE COLOR | Aluminum         |
|-------------|------------------|
| BODY FINISH | Brushed Aluminum |
| WATTAGE     | N/A              |
| DIMMER      | N/A              |
| DIMENSIONS  | 52"W x 13"H      |
| LAMP        | N/A              |
|             |                  |
|             |                  |
|             |                  |
|             |                  |
|             |                  |
|             |                  |
|             |                  |
|             |                  |
|             |                  |
|             |                  |
|             |                  |
|             |                  |
|             |                  |
|             |                  |
| SPEC #      | MDF6965          |
|             |                  |
|             |                  |
|             |                  |