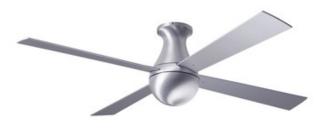

## DESCRIPTION

Ball Flush Ceiling Fan without light is another gem from Ron Rezek. Features a teardrop shape making a graceful transition from the ceiling to the fan. Available with a Brushed Aluminum or Gloss White motor with Aluminum, Maple, or White blades. Available with: 001 Control which provides fan operation only with four speeds; 003 Control which provides three speeds and choice of on/off or dimming light function, and comes with a handset, wall mounted holder, and RF receiver; or 005 Control - a wall/remote combo which includes the 003 handset - three speeds and choice of on/off or dimming light function, and comes with a handset, wall mounted holder, and RF receiver. Available in 42 inch and 52 inch blade spans. ETL listed. Damp location rated.

**Ball Flush Ceiling Fan** 

SPEC #

Shown in: Brushed Aluminum / Aluminum

MDF6965

| SHADE COLOR | Aluminum         |
|-------------|------------------|
| BODY FINISH | Brushed Aluminum |
| WATTAGE     | N/A              |
| DIMMER      | N/A              |
| DIMENSIONS  | 52"W x 13"H      |
| LAMP        | N/A              |
|             |                  |
|             |                  |
|             |                  |
|             |                  |
|             |                  |
|             |                  |
|             |                  |
|             |                  |
|             |                  |
|             |                  |
|             |                  |
|             |                  |
|             |                  |
|             |                  |
| SPEC #      | MDF6965          |
|             |                  |
|             |                  |
|             |                  |